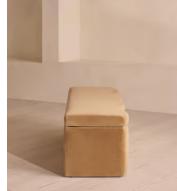

# Eli Storage Bench, Camel Velvet

£995 Regular price £846 Member price

A hardwood frame creates a waved silhouette fitted with a hinged lid that doubles up as seating, thanks to the soft top.

Designed to be placed at the foot of your bed, our Eli ottoman has a unique, wave-shaped silhouette crafted from wood and fully upholstered in velvet. Its hinged lid reveals internal storage space for blankets, shoes or clothing, while its bespoke palette is designed to match across our bedroom collection.

### **Dimensions**

Dimensions: H47 x W161 x D46cm / H19 x W63 x D18" Weight: 34kg / 75lbs Packaged dimensions: H52 x W166 x D52cm / H20.5 x W65.4 x D20.5"