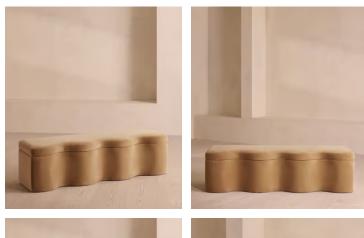

# Eli Storage Bench, Camel Velvet

£995 Regular price £846 Member price

A hardwood frame creates a waved silhouette fitted with a hinged lid that doubles up as seating, thanks to the soft top.

Designed to be placed at the foot of your bed, our Eli ottoman has a unique, wave-shaped silhouette crafted from wood and fully upholstered in velvet. Its hinged lid reveals internal storage space for blankets, shoes or clothing, while its bespoke palette is designed to match across our bedroom collection.

### **Dimensions**

Dimensions: H47 x W161 x D46cm / H19 x W63 x D18" Weight: 34kg / 75lbs Packaged dimensions: H52 x W166 x D52cm / H20.5 x W65.4 x D20.5"