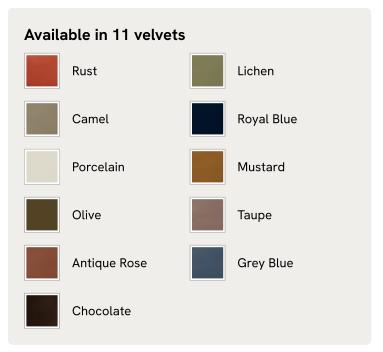

# Eli Storage Bench, Camel Velvet

£995 Regular price £846 Member price

A hardwood frame creates a waved silhouette fitted with a hinged lid that doubles up as seating, thanks to the soft top.

Designed to be placed at the foot of your bed, our Eli ottoman has a unique, wave-shaped silhouette crafted from wood and fully upholstered in velvet. Its hinged lid reveals internal storage space for blankets, shoes or clothing, while its bespoke palette is designed to match across our bedroom collection.