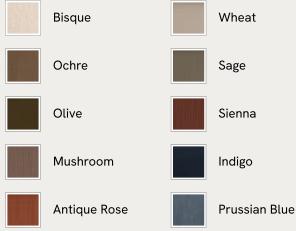

## SOHO HOME





### Available in 10 linens





# Eli Storage Bench, Camel Velvet

£995 Regular price £846 Member price

A hardwood frame creates a waved silhouette fitted with a hinged lid that doubles up as seating, thanks to the soft top.

Designed to be placed at the foot of your bed, our Eli ottoman has a unique, wave-shaped silhouette crafted from wood and fully upholstered in velvet. Its hinged lid reveals internal storage space for blankets, shoes or clothing, while its bespoke palette is designed to match across our bedroom collection.

### **Dimensions**

Dimensions: H47 x W161 x D46cm / H19 x W63 x D18" Weight: 34kg / 75lbs Packaged dimensions: H52 x W166 x D52cm / H20.5 x W65.4 x D20.5"

### Details

Fabric: 85% Cotton, 15% Polyester (100% Cotton Pile) Frame: Engineered Hardwood Removable cushions: No Removable legs: No