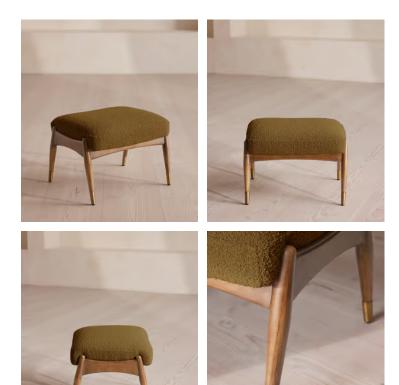

# Theodore Oak Footstool, Textured Wool Boucle, Kelp

£795 Regular price £676 Member price

Tapered legs carved from oak are paired with a comfortable, featherwrapped cushion upholstered in wool boucle.

Designed to co-ordinate with the Theodore armchair or mix and match across the rest of our collection, this footstool pairs a tapered oak wood frame with wool boucle upholstery. Taking cues from the interiors of Soho House 40 Greek Street, it's finished with brass detailing on the legs and a comfortable, feather-wrapped foam cushion that acts as an extra seat or a place to put your feet up.

### Dimensions

Dimensions: H45 x W55 x D44cm / H16 x W22 x D17" Weight: 9kg / 19.8lbs Packaged dimensions: H45 x W62 x D51cm / H17.7 x W24.4 x D20.1"

### Details

Fabric: 54% Wool, 21% Recycled Cotton, 15% Viscose, 10% Linen
Feet: Oak frame with brass effect finish
Frame: Oak frame with brass effect finish
Removable cushions: No
Removable legs: No
Seat depth: 41cm
Seat height: 40cm
Seat width: 51cm
Care instructions: Professional upholstery cleaner only