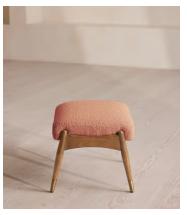

# Theodore Oak Footstool, Textured Wool Boucle, Coral

£795 Regular price £676 Member price

Tapered legs carved from oak are paired with a comfortable, feather-wrapped cushion upholstered in wool boucle.

Designed to co-ordinate with the Theodore armchair or mix and match across the rest of our collection, this footstool pairs a tapered oak wood frame with wool boucle upholstery. Taking cues from the interiors of Soho House 40 Greek Street, it's finished with brass detailing on the legs and a comfortable, feather-wrapped foam cushion that acts as an extra seat or a place to put your feet up.