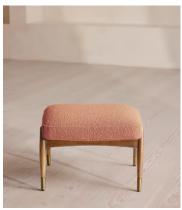

# Theodore Oak Footstool, Textured Wool Boucle, Coral

£795 Regular price £676 Member price

Tapered legs carved from oak are paired with a comfortable, feather-wrapped cushion upholstered in wool boucle.

Designed to co-ordinate with the Theodore armchair or mix and match across the rest of our collection, this footstool pairs a tapered oak wood frame with wool boucle upholstery. Taking cues from the interiors of Soho House 40 Greek Street, it's finished with brass detailing on the legs and a comfortable, feather-wrapped foam cushion that acts as an extra seat or a place to put your feet up.