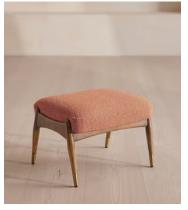

# Theodore Oak Footstool, Textured Wool Boucle, Coral

£795 Regular price £676 Member price

Tapered legs carved from oak are paired with a comfortable, feather-wrapped cushion upholstered in wool boucle.

Designed to co-ordinate with the Theodore armchair or mix and match across the rest of our collection, this footstool pairs a tapered oak wood frame with wool boucle upholstery. Taking cues from the interiors of Soho House 40 Greek Street, it's finished with brass detailing on the legs and a comfortable, feather-wrapped foam cushion that acts as an extra seat or a place to put your feet up.