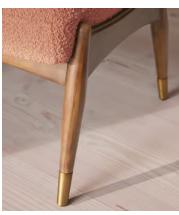

Designed to co-ordinate with the Theodore armchair or mix and match across the rest of our collection, this footstool pairs a tapered oak wood frame with wool boucle upholstery. Taking cues from the interiors of Soho House 40 Greek Street, it's finished with brass detailing on the legs and a comfortable, feather-wrapped foam cushion that acts as an extra seat or a place to put your feet up.

## **Details**

Arm height: 61cm

Fabric: 54% Wool, 21% Recycled Cotton, 15% Viscose, 10% Linen

Feet: Oak frame with brass effect finish
Frame: Oak frame with brass effect finish

Removable cushions: Yes Removable legs: No Seat depth: 45cm Seat height: 46cm Seat width: 56cm