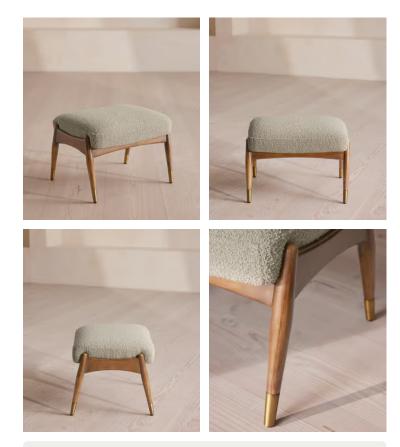

# Theodore Oak Footstool, Textured Wool Boucle, Pistachio

£795 Regular price £676 Member price

Tapered legs carved from oak are paired with a comfortable, featherwrapped cushion upholstered in wool boucle.

Designed to co-ordinate with the Theodore armchair or mix and match across the rest of our collection, this footstool pairs a tapered oak wood frame with wool boucle upholstery. Taking cues from the interiors of Soho House 40 Greek Street, it's finished with brass detailing on the legs and a comfortable, feather-wrapped foam cushion that acts as an extra seat or a place to put your feet up.

### Dimensions

Dimensions: H45 x W55 x D44cm / H16 x W22 x D17" Weight: 9kg / 19.8lbs Packaged dimensions: H45 x W62 x D51cm / H17.7 x W24.4 x D20.1"

### Details

Fabric: 54% Wool, 21% Recycled Cotton, 15% Viscose, 10% Linen
Feet: Oak frame with brass effect finish
Frame: Oak frame with brass effect finish
Removable cushions: No
Removable legs: No
Seat depth: 41cm
Seat height: 40cm
Seat width: 51cm
Care instructions: Professional upholstery cleaner only