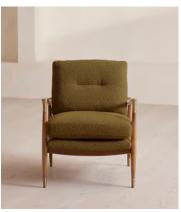

## Theodore Oak Armchair, Textured Wool Boucle, Kelp

£1,795 Regular price £1,526 Member price

A style seen throughout our Houses, this armchair has a handcrafted frame fitted with wool boucle upholstered cushions.

Taking cues from the designs seen in Soho House 40 Greek Street, our Theodore armchair remains a House favourite. Its handcrafted, solid oak frame is fitted with down and feather-wrapped cushions for a comfortable, deep sit.