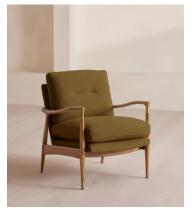

## Theodore Oak Armchair, Textured Wool Boucle, Kelp

£1,795 Regular price £1,526 Member price

A style seen throughout our Houses, this armchair has a handcrafted frame fitted with wool boucle upholstered cushions.

Taking cues from the designs seen in Soho House 40 Greek Street, our Theodore armchair remains a House favourite. Its handcrafted, solid oak frame is fitted with down and feather-wrapped cushions for a comfortable, deep sit.