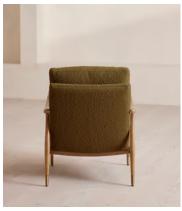

## Theodore Oak Armchair, Textured Wool Boucle, Kelp

£1,795 Regular price £1,526 Member price

A style seen throughout our Houses, this armchair has a handcrafted frame fitted with wool boucle upholstered cushions.

Taking cues from the designs seen in Soho House 40 Greek Street, our Theodore armchair remains a House favourite. Its handcrafted, solid oak frame is fitted with down and feather-wrapped cushions for a comfortable, deep sit.