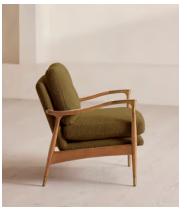

## Theodore Oak Armchair, Textured Wool Boucle, Kelp

£1,795 Regular price £1,526 Member price

A style seen throughout our Houses, this armchair has a handcrafted frame fitted with wool boucle upholstered cushions.

Taking cues from the designs seen in Soho House 40 Greek Street, our Theodore armchair remains a House favourite. Its handcrafted, solid oak frame is fitted with down and feather-wrapped cushions for a comfortable, deep sit.