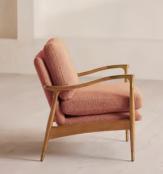

## Theodore Oak Armchair, Textured Wool Boucle, Coral

| £1,795 | Regular price |
|--------|---------------|
| £1,526 | Member price  |

A style seen throughout our Houses, this armchair has a handcrafted frame fitted with wool boucle upholstered cushions.

Taking cues from the designs seen in Soho House 40 Greek Street, our Theodore armchair remains a House favourite. Its handcrafted, solid oak frame is fitted with down and feather-wrapped cushions for a comfortable, deep sit.