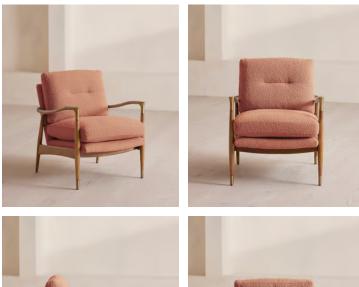

## Theodore Oak Armchair, Textured Wool Boucle, Coral

| £1,795 | Regular price |
|--------|---------------|
| £1,526 | Member price  |

A style seen throughout our Houses, this armchair has a handcrafted frame fitted with wool boucle upholstered cushions.

Taking cues from the designs seen in Soho House 40 Greek Street, our Theodore armchair remains a House favourite. Its handcrafted, solid oak frame is fitted with down and feather-wrapped cushions for a comfortable, deep sit.