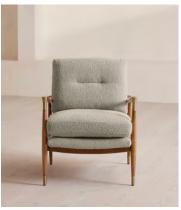

# Theodore Oak Armchair, Textured Wool Boucle, Pistachio

£1,795 Regular price £1,526 Member price

A style seen throughout our Houses, this armchair has a handcrafted frame fitted with wool boucle upholstered cushions.

Taking cues from the designs seen in Soho House 40 Greek Street, our Theodore armchair remains a House favourite. Its handcrafted, solid oak frame is fitted with down and feather-wrapped cushions for a comfortable, deep sit.