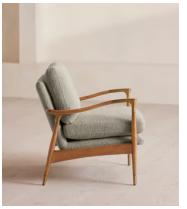

# Theodore Oak Armchair, Textured Wool Boucle, Pistachio

£1,795 Regular price £1,526 Member price

A style seen throughout our Houses, this armchair has a handcrafted frame fitted with wool boucle upholstered cushions.

Taking cues from the designs seen in Soho House 40 Greek Street, our Theodore armchair remains a House favourite. Its handcrafted, solid oak frame is fitted with down and feather-wrapped cushions for a comfortable, deep sit.