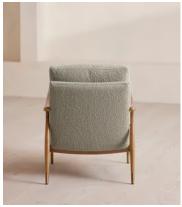

# Theodore Oak Armchair, Textured Wool Boucle, Pistachio

£1,795 Regular price £1,526 Member price

A style seen throughout our Houses, this armchair has a handcrafted frame fitted with wool boucle upholstered cushions.

Taking cues from the designs seen in Soho House 40 Greek Street, our Theodore armchair remains a House favourite. Its handcrafted, solid oak frame is fitted with down and feather-wrapped cushions for a comfortable, deep sit.