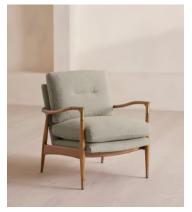

# Theodore Oak Armchair, Textured Wool Boucle, Pistachio

£1,795 Regular price £1,526 Member price

A style seen throughout our Houses, this armchair has a handcrafted frame fitted with wool boucle upholstered cushions.

Taking cues from the designs seen in Soho House 40 Greek Street, our Theodore armchair remains a House favourite. Its handcrafted, solid oak frame is fitted with down and feather-wrapped cushions for a comfortable, deep sit.