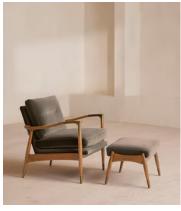

# Theodore Oak Footstool, Velvet, Taupe

£495 Regular price £421 Member price

Tapered legs carved from oak are paired with a comfortable, featherwrapped cushion upholstered in velvet.

Designed to co-ordinate with the Theodore armchair or mix and match across the rest of our collection, this footstool pairs a tapered oak wood frame with velvet upholstery. Taking cues from the interiors of Soho House 40 Greek Street, it's finished with brass detailing on the legs and a comfortable, feather-wrapped foam cushion that acts as an extra seat or a place to put your feet up.