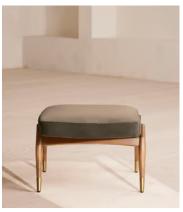

# Theodore Oak Footstool, Velvet, Taupe

£495 Regular price £421 Member price

Tapered legs carved from oak are paired with a comfortable, featherwrapped cushion upholstered in velvet.

Designed to co-ordinate with the Theodore armchair or mix and match across the rest of our collection, this footstool pairs a tapered oak wood frame with velvet upholstery. Taking cues from the interiors of Soho House 40 Greek Street, it's finished with brass detailing on the legs and a comfortable, feather-wrapped foam cushion that acts as an extra seat or a place to put your feet up.

#### **Dimensions**

**Dimensions**: H45 x W55 x D44cm / H16 x W22 x D17"

Weight: 5kg / 11lbs