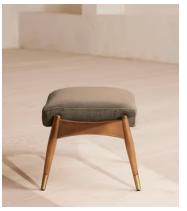

# Theodore Oak Footstool, Velvet, Taupe

£495 Regular price £421 Member price

Tapered legs carved from oak are paired with a comfortable, featherwrapped cushion upholstered in velvet.

Designed to co-ordinate with the Theodore armchair or mix and match across the rest of our collection, this footstool pairs a tapered oak wood frame with velvet upholstery. Taking cues from the interiors of Soho House 40 Greek Street, it's finished with brass detailing on the legs and a comfortable, feather-wrapped foam cushion that acts as an extra seat or a place to put your feet up.

#### **Dimensions**

**Dimensions**: H45 x W55 x D44cm / H16 x W22 x D17"

Weight: 5kg / 11lbs