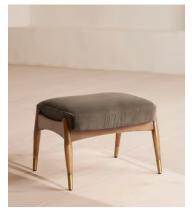

# Theodore Oak Footstool, Velvet, Taupe

£495 Regular price £421 Member price

Tapered legs carved from oak are paired with a comfortable, featherwrapped cushion upholstered in velvet.

Designed to co-ordinate with the Theodore armchair or mix and match across the rest of our collection, this footstool pairs a tapered oak wood frame with velvet upholstery. Taking cues from the interiors of Soho House 40 Greek Street, it's finished with brass detailing on the legs and a comfortable, feather-wrapped foam cushion that acts as an extra seat or a place to put your feet up.

#### **Dimensions**

**Dimensions**: H45 x W55 x D44cm / H16 x W22 x D17"

Weight: 5kg / 11lbs