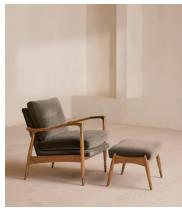

# Theodore Oak Armchair, Velvet, Taupe

£995 Regular price

£846 Member price

A style seen throughout our Houses, this armchair has a handcrafted frame fitted with velvet upholstered cushions.

Taking cues from the designs seen in Soho House 40 Greek Street, our Theodore armchair remains a House favourite. Its handcrafted, solid oak frame is fitted with down and feather-wrapped cushions for a comfortable, deep sit.

### **Dimensions**

Dimensions: H85 x W64 x D75cm / H33 x W25 x D30"

Weight: 24kg / 52.9lbs

Packaged dimensions: H79 x W75 x D80cm / H31.1 x W29.5 x D31.5"