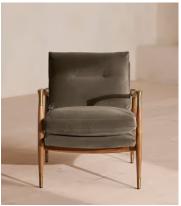

# Theodore Oak Armchair, Velvet, Taupe

£995 Regular price

£846 Member price

A style seen throughout our Houses, this armchair has a handcrafted frame fitted with velvet upholstered cushions.

Taking cues from the designs seen in Soho House 40 Greek Street, our Theodore armchair remains a House favourite. Its handcrafted, solid oak frame is fitted with down and feather-wrapped cushions for a comfortable, deep sit.

### **Details**

Arm height: 61cm

Fabric: 85% Cotton 15% Polyester (100% cotton pile)

Feet: Oak frame with brass effect finish Frame: Oak frame with brass effect finish

Removable cushions: Yes

Removable legs: No Seat depth: 45cm Seat height: 46cm