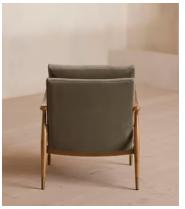

# Theodore Oak Armchair, Velvet, Taupe

£995 Regular price

£846 Member price

A style seen throughout our Houses, this armchair has a handcrafted frame fitted with velvet upholstered cushions.

Taking cues from the designs seen in Soho House 40 Greek Street, our Theodore armchair remains a House favourite. Its handcrafted, solid oak frame is fitted with down and feather-wrapped cushions for a comfortable, deep sit.

### **Details**

Arm height: 61cm

Fabric: 85% Cotton 15% Polyester (100% cotton pile)

Feet: Oak frame with brass effect finish Frame: Oak frame with brass effect finish

Removable cushions: Yes

Removable legs: No Seat depth: 45cm Seat height: 46cm