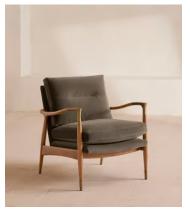

# Theodore Oak Armchair, Velvet, Taupe

£995 Regular price

£846 Member price

A style seen throughout our Houses, this armchair has a handcrafted frame fitted with velvet upholstered cushions.

Taking cues from the designs seen in Soho House 40 Greek Street, our Theodore armchair remains a House favourite. Its handcrafted, solid oak frame is fitted with down and feather-wrapped cushions for a comfortable, deep sit.

### **Details**

Arm height: 61cm

Fabric: 85% Cotton 15% Polyester (100% cotton pile)

Feet: Oak frame with brass effect finish Frame: Oak frame with brass effect finish

Removable cushions: Yes

Removable legs: No Seat depth: 45cm Seat height: 46cm