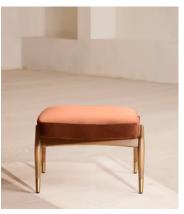

# Theodore Oak Footstool, Velvet, Antique Rose

£495 Regular price £421 Member price

Tapered legs carved from oak are paired with a comfortable, featherwrapped cushion upholstered in velvet.

Designed to co-ordinate with the Theodore armchair or mix and match across the rest of our collection, this footstool pairs a tapered oak wood frame with velvet upholstery. Taking cues from the interiors of Soho House 40 Greek Street, it's finished with brass detailing on the legs and a comfortable, feather-wrapped foam cushion that acts as an extra seat or a place to put your feet up.

### **Details**

Fabric: 85% Cotton 15% Polyester (100% cotton pile)

**Feet**: Oak frame with brass effect finish **Frame**: Oak frame with brass effect finish

Removable cushions: No Removable legs: No Seat depth: 41cm Seat height: 40cm Seat width: 51cm