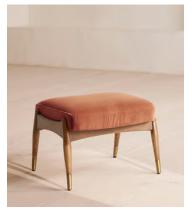

# Theodore Oak Footstool, Velvet, Antique Rose

£495 Regular price £421 Member price

Tapered legs carved from oak are paired with a comfortable, featherwrapped cushion upholstered in velvet.

Designed to co-ordinate with the Theodore armchair or mix and match across the rest of our collection, this footstool pairs a tapered oak wood frame with velvet upholstery. Taking cues from the interiors of Soho House 40 Greek Street, it's finished with brass detailing on the legs and a comfortable, feather-wrapped foam cushion that acts as an extra seat or a place to put your feet up.

### **Dimensions**

**Dimensions:** H45 x W55 x D44cm / H16 x W22 x D17"

Weight: 9kg / 19.8lbs

Packaged dimensions:  $H45 \times W62 \times D51cm / H17.7 \times W24.4 \times D20.1$ "

### **Details**

Fabric: 85% Cotton 15% Polyester (100% cotton pile)

**Feet**: Oak frame with brass effect finish **Frame**: Oak frame with brass effect finish

Removable cushions: No Removable legs: No Seat depth: 41cm Seat height: 40cm Seat width: 51cm