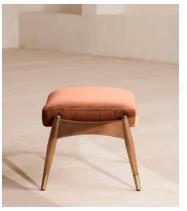

# Theodore Oak Footstool, Velvet, Antique Rose

£495 Regular price £421 Member price

Tapered legs carved from oak are paired with a comfortable, featherwrapped cushion upholstered in velvet.

Designed to co-ordinate with the Theodore armchair or mix and match across the rest of our collection, this footstool pairs a tapered oak wood frame with velvet upholstery. Taking cues from the interiors of Soho House 40 Greek Street, it's finished with brass detailing on the legs and a comfortable, feather-wrapped foam cushion that acts as an extra seat or a place to put your feet up.

### **Dimensions**

**Dimensions:** H45 x W55 x D44cm / H16 x W22 x D17"

Weight: 9kg / 19.8lbs

Packaged dimensions:  $H45 \times W62 \times D51cm / H17.7 \times W24.4 \times D20.1$ "