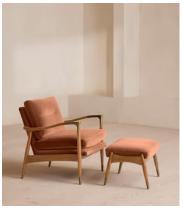

# Theodore Oak Footstool, Velvet, Antique Rose

£495 Regular price £421 Member price

Tapered legs carved from oak are paired with a comfortable, featherwrapped cushion upholstered in velvet.

Designed to co-ordinate with the Theodore armchair or mix and match across the rest of our collection, this footstool pairs a tapered oak wood frame with velvet upholstery. Taking cues from the interiors of Soho House 40 Greek Street, it's finished with brass detailing on the legs and a comfortable, feather-wrapped foam cushion that acts as an extra seat or a place to put your feet up.