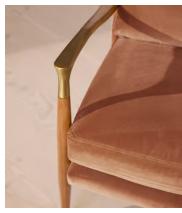

### **Details**

Arm height: 61cm

Fabric: 85% Cotton 15% Polyester (100% cotton pile)

Feet: Oak frame with brass effect finish Frame: Oak frame with brass effect finish

Removable cushions: Yes

Removable legs: No Seat depth: 45cm