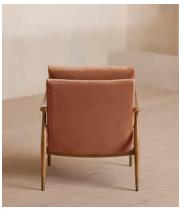

# Theodore Oak Armchair, Velvet, Antique Rose

£995 Regular price

£846 Member price

A style seen throughout our Houses, this armchair has a handcrafted frame fitted with velvet upholstered cushions.

Taking cues from the designs seen in Soho House 40 Greek Street, our Theodore armchair remains a House favourite. Its handcrafted, solid oak frame is fitted with down and feather-wrapped cushions for a comfortable, deep sit.