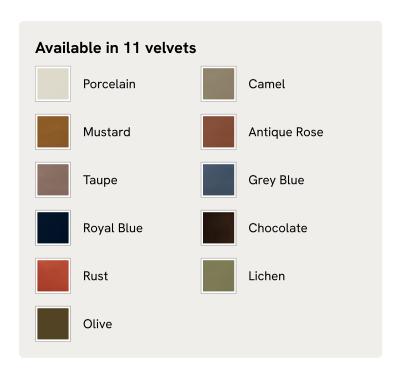

mchair has a handcrafted frame fitted with velvet upholstered cushions.

Taking cues from the designs seen in Soho House 40 Greek Street, our Theodore armchair remains a House favourite. Its handcrafted, solid oak frame is fitted with down and feather-wrapped cushions for a comfortable, deep sit.

### **Dimensions**

Dimensions: H85 x W64 x D75cm / H33 x W25 x D30"

Weight: 24kg / 52.9lbs

Packaged dimensions: H79 x W75 x D80cm / H31.1 x W29.5 x D31.5"

### **Details**

Arm height: 61cm

Fabric: 85% Cotton 15% Polyester (100% cotton pile)

Feet: Oak frame with brass effect finish Frame: Oak frame with brass effect finish

Removable cushions: Yes

Removable legs: No Seat depth: 45cm

Seat height: 46cm

Seat width: 56cm

Care instructions: Professional upholstery cleaner only

## SOHO HOME