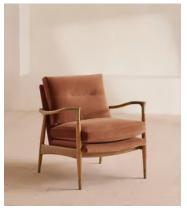

# Theodore Oak Armchair, Velvet, Antique Rose

£995 Regular price

£846 Member price

A style seen throughout our Houses, this armchair has a handcrafted frame fitted with velvet upholstered cushions.

Taking cues from the designs seen in Soho House 40 Greek Street, our Theodore armchair remains a House favourite. Its handcrafted, solid oak frame is fitted with down and feather-wrapped cushions for a comfortable, deep sit.