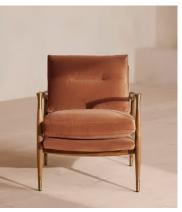

# Theodore Oak Armchair, Velvet, Antique Rose

£995 Regular price

£846 Member price

A style seen throughout our Houses, this armchair has a handcrafted frame fitted with velvet upholstered cushions.

Taking cues from the designs seen in Soho House 40 Greek Street, our Theodore armchair remains a House favourite. Its handcrafted, solid oak frame is fitted with down and feather-wrapped cushions for a comfortable, deep sit.