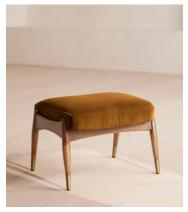

# Theodore Oak Footstool, Velvet, Mustard

£495 Regular price £421 Member price

Tapered legs carved from oak are paired with a comfortable, featherwrapped cushion upholstered in velvet.

Designed to co-ordinate with the Theodore armchair or mix and match across the rest of our collection, this footstool pairs a tapered oak wood frame with velvet upholstery. Taking cues from the interiors of Soho House 40 Greek Street, it's finished with brass detailing on the legs and a comfortable, feather-wrapped foam cushion that acts as an extra seat or a place to put your feet up.

#### **Dimensions**

**Dimensions**: H45 x W55 x D44cm / H16 x W22 x D17"

Weight: 5kg / 11lbs