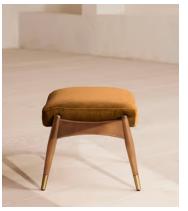

# Theodore Oak Footstool, Velvet, Mustard

£495 Regular price £421 Member price

Tapered legs carved from oak are paired with a comfortable, featherwrapped cushion upholstered in velvet.

Designed to co-ordinate with the Theodore armchair or mix and match across the rest of our collection, this footstool pairs a tapered oak wood frame with velvet upholstery. Taking cues from the interiors of Soho House 40 Greek Street, it's finished with brass detailing on the legs and a comfortable, feather-wrapped foam cushion that acts as an extra seat or a place to put your feet up.

#### **Dimensions**

**Dimensions**: H45 x W55 x D44cm / H16 x W22 x D17"

Weight: 5kg / 11lbs