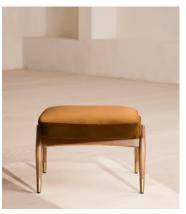

# Theodore Oak Footstool, Velvet, Mustard

£495 Regular price £421 Member price

Tapered legs carved from oak are paired with a comfortable, featherwrapped cushion upholstered in velvet.

Designed to co-ordinate with the Theodore armchair or mix and match across the rest of our collection, this footstool pairs a tapered oak wood frame with velvet upholstery. Taking cues from the interiors of Soho House 40 Greek Street, it's finished with brass detailing on the legs and a comfortable, feather-wrapped foam cushion that acts as an extra seat or a place to put your feet up.

#### **Dimensions**

**Dimensions**: H45 x W55 x D44cm / H16 x W22 x D17"

Weight: 5kg / 11lbs