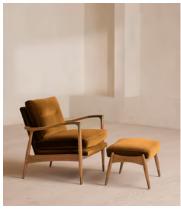

# Theodore Oak Footstool, Velvet, Mustard

£495 Regular price £421 Member price

Tapered legs carved from oak are paired with a comfortable, featherwrapped cushion upholstered in velvet.

Designed to co-ordinate with the Theodore armchair or mix and match across the rest of our collection, this footstool pairs a tapered oak wood frame with velvet upholstery. Taking cues from the interiors of Soho House 40 Greek Street, it's finished with brass detailing on the legs and a comfortable, feather-wrapped foam cushion that acts as an extra seat or a place to put your feet up.

#### **Dimensions**

**Dimensions**: H45 x W55 x D44cm / H16 x W22 x D17"

Weight: 5kg / 11lbs