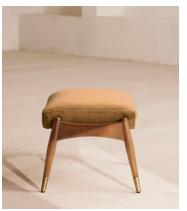

# Theodore Oak Footstool, Velvet, Camel

£495 Regular price £421 Member price

wrapped cushion upholstered in velvet.

Tapered legs carved from oak are paired with a comfortable, feather-

Designed to co-ordinate with the Theodore armchair or mix and match across the rest of our collection, this footstool pairs a tapered oak wood frame with velvet upholstery. Taking cues from the interiors of Soho House 40 Greek Street, it's finished with brass detailing on the legs and a comfortable, feather-wrapped foam cushion that acts as an extra seat or a place to put your feet up.

### **Dimensions**

**Dimensions:** H45 x W55 x D44cm / H16 x W22 x D17"

Weight: 9kg / 19.8lbs

Packaged dimensions:  $H45 \times W62 \times D51cm / H17.7 \times W24.4 \times D20.1$ "

### **Details**

Fabric: 85% Cotton 15% Polyester (100% cotton pile)

Feet: Oak frame with brass effect finish

Frame: Oak frame with brass effect finish

Frame: Oak frame with brass effect finish

Removable cushions: No Removable legs: No Seat depth: 41cm Seat height: 40cm Seat width: 51cm