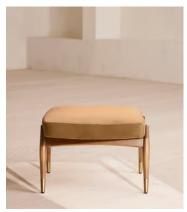

# Theodore Oak Footstool, Velvet, Camel

£495 Regular price £421 Member price

wrapped cushion upholstered in velvet.

Tapered legs carved from oak are paired with a comfortable, feather-

Designed to co-ordinate with the Theodore armchair or mix and match across the rest of our collection, this footstool pairs a tapered oak wood frame with velvet upholstery. Taking cues from the interiors of Soho House 40 Greek Street, it's finished with brass detailing on the legs and a comfortable, feather-wrapped foam cushion that acts as an extra seat or a place to put your feet up.

### **Dimensions**

**Dimensions:** H45 x W55 x D44cm / H16 x W22 x D17"

Weight: 9kg / 19.8lbs

Packaged dimensions:  $H45 \times W62 \times D51cm / H17.7 \times W24.4 \times D20.1$ "

### **Details**

Fabric: 85% Cotton 15% Polyester (100% cotton pile)

Feet: Oak frame with brass effect finish

Frame: Oak frame with brass effect finish

Frame: Oak frame with brass effect finish

Removable cushions: No Removable legs: No Seat depth: 41cm Seat height: 40cm Seat width: 51cm