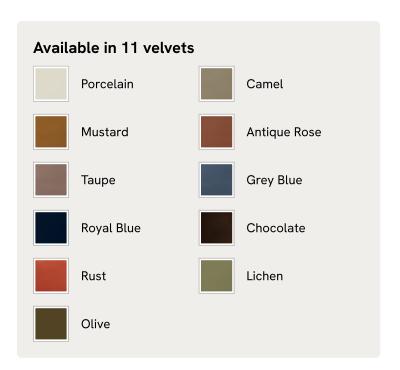

# Theodore Oak Footstool, Velvet, Camel

£495 Regular price £421 Member price

wrapped cushion upholstered in velvet.

Tapered legs carved from oak are paired with a comfortable, feather-

Designed to co-ordinate with the Theodore armchair or mix and match across the rest of our collection, this footstool pairs a tapered oak wood frame with velvet upholstery. Taking cues from the interiors of Soho House 40 Greek Street, it's finished with brass detailing on the legs and a comfortable, feather-wrapped foam cushion that acts as an extra seat or a place to put your feet up.