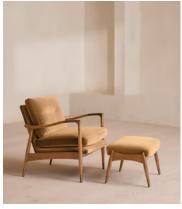

# Theodore Oak Footstool, Velvet, Camel

£495 Regular price £421 Member price

wrapped cushion upholstered in velvet.

Tapered legs carved from oak are paired with a comfortable, feather-

Designed to co-ordinate with the Theodore armchair or mix and match across the rest of our collection, this footstool pairs a tapered oak wood frame with velvet upholstery. Taking cues from the interiors of Soho House 40 Greek Street, it's finished with brass detailing on the legs and a comfortable, feather-wrapped foam cushion that acts as an extra seat or a place to put your feet up.