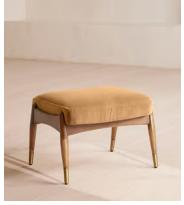

# Theodore Oak Footstool, Velvet, Camel

£495 Regular price £421 Member price

wrapped cushion upholstered in velvet.

Tapered legs carved from oak are paired with a comfortable, feather-

Designed to co-ordinate with the Theodore armchair or mix and match across the rest of our collection, this footstool pairs a tapered oak wood frame with velvet upholstery. Taking cues from the interiors of Soho House 40 Greek Street, it's finished with brass detailing on the legs and a comfortable, feather-wrapped foam cushion that acts as an extra seat or a place to put your feet up.

### **Dimensions**

**Dimensions:** H45 x W55 x D44cm / H16 x W22 x D17"

Weight: 9kg / 19.8lbs

Packaged dimensions:  $H45 \times W62 \times D51cm / H17.7 \times W24.4 \times D20.1$ "

### **Details**

Fabric: 85% Cotton 15% Polyester (100% cotton pile)

Feet: Oak frame with brass effect finish

Frame: Oak frame with brass effect finish

Frame: Oak frame with brass effect finish

Removable cushions: No Removable legs: No Seat depth: 41cm Seat height: 40cm Seat width: 51cm