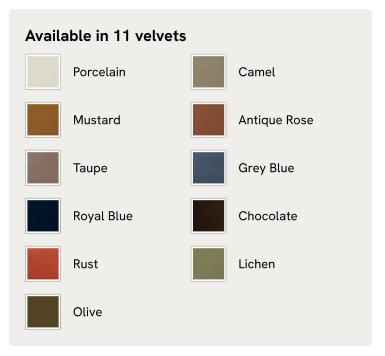

ur Houses, this armchair has a handcrafted frame fitted with velvet upholstered cushions.

Taking cues from the designs seen in Soho House 40 Greek Street, our Theodore armchair remains a House favourite. Its handcrafted, solid oak frame is fitted with down and feather-wrapped cushions for a comfortable, deep sit.

## Dimensions

Dimensions: H85 x W64 x D75cm / H33 x W25 x D30" Weight: 24kg / 52.9lbs Packaged dimensions: H79 x W75 x D80cm / H31.1 x W29.5 x D31.5"

### Details

Arm height: 61cm Fabric: 85% Cotton 15% Polyester (100% cotton pile) Feet: Oak frame with brass effect finish Frame: Oak frame with brass effect finish Removable cushions: Yes Removable legs: No Seat depth: 45cm Seat height: 46cm Seat width: 56cm

Care instructions: Professional upholstery cleaner only

# SOHO HOME