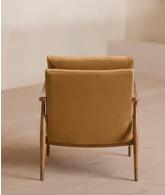

# Theodore Oak Armchair, Velvet, Camel

£995 Regular price £846 Member price

A style seen throughout our Houses, this armchair has a handcrafted frame fitted with velvet upholstered cushions.

Taking cues from the designs seen in Soho House 40 Greek Street, our Theodore armchair remains a House favourite. Its handcrafted, solid oak frame is fitted with down and feather-wrapped cushions for a comfortable, deep sit.