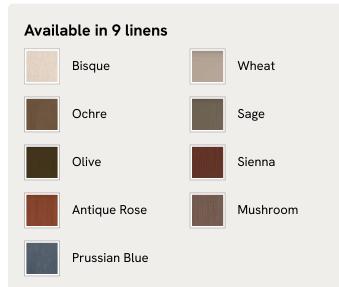

## SOHO HOME







#### Available in 1 leather







# Theodore Oak Armchair, Velvet, Camel

£995 Regular price £846 Member price

A style seen throughout our Houses, this armchair has a handcrafted frame fitted with velvet upholstered cushions.

Taking cues from the designs seen in Soho House 40 Greek Street, our Theodore armchair remains a House favourite. Its handcrafted, solid oak frame is fitted with down and feather-wrapped cushions for a comfortable, deep sit.

## Dimensions

Dimensions: H85 x W64 x D75cm / H33 x W25 x D30" Weight: 24kg / 52.9lbs Packaged dimensions: H79 x W75 x D80cm / H31.1 x W29.5 x D31.5"

### Details

Arm height: 61cm Fabric: 85% Cotton 15% Polyester (100% cotton pile) Feet: Oak frame with brass effect finish Frame: Oak frame with brass effect finish Removable cushions: Yes Removable legs: No Seat depth: 45cm S