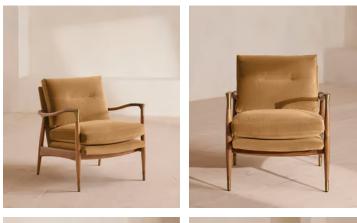

# Theodore Oak Armchair, Velvet, Camel

£995 Regular price £846 Member price

A style seen throughout our Houses, this armchair has a handcrafted frame fitted with velvet upholstered cushions.

Taking cues from the designs seen in Soho House 40 Greek Street, our Theodore armchair remains a House favourite. Its handcrafted, solid oak frame is fitted with down and feather-wrapped cushions for a comfortable, deep sit.

## Dimensions

Dimensions: H85 x W64 x D75cm / H33 x W25 x D30" Weight: 24kg / 52.9lbs Packaged dimensions: H79 x W75 x D80cm / H31.1 x W29.5 x D31.5"

### Details

Arm height: 61cm Fabric: 85% Cotton 15% Polyester (100% cotton pile) Feet: Oak frame with brass effect finish Frame: Oak frame with brass effect finish Removable cushions: Yes Removable legs: No Seat depth: 45cm Seat height: 46cm Seat width: 56cm