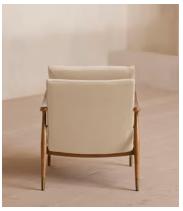

# Theodore Oak Armchair, Velvet, Porcelain

£995 Regular price

£846 Member price

A style seen throughout our Houses, this armchair has a handcrafted frame fitted with velvet upholstered cushions.

Taking cues from the designs seen in Soho House 40 Greek Street, our Theodore armchair remains a House favourite. Its handcrafted, solid oak frame is fitted with down and feather-wrapped cushions for a comfortable, deep sit.

### **Details**

Arm height: 61cm

Fabric: 85% Cotton 15% Polyester (100% cotton pile)

Feet: Oak frame with brass effect finish Frame: Oak frame with brass effect finish

Removable cushions: Yes

Removable legs: No Seat depth: 45cm Seat height: 46cm