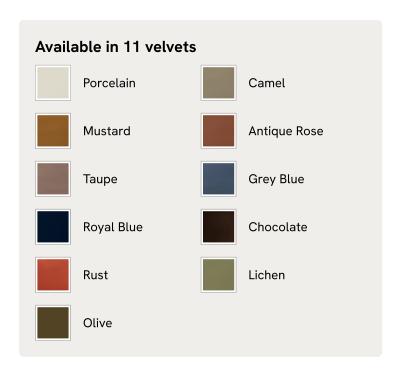

# Theodore Oak Armchair, Velvet, Porcelain

£995 Regular price

£846 Member price

A style seen throughout our Houses, this armchair has a handcrafted frame fitted with velvet upholstered cushions.

Taking cues from the designs seen in Soho House 40 Greek Street, our Theodore armchair remains a House favourite. Its handcrafted, solid oak frame is fitted with down and feather-wrapped cushions for a comfortable, deep sit.