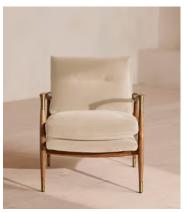

# Theodore Oak Armchair, Velvet, Porcelain

£995 Regular price

£846 Member price

A style seen throughout our Houses, this armchair has a handcrafted frame fitted with velvet upholstered cushions.

Taking cues from the designs seen in Soho House 40 Greek Street, our Theodore armchair remains a House favourite. Its handcrafted, solid oak frame is fitted with down and feather-wrapped cushions for a comfortable, deep sit.

### **Details**

Arm height: 61cm

Fabric: 85% Cotton 15% Polyester (100% cotton pile)

Feet: Oak frame with brass effect finish Frame: Oak frame with brass effect finish

Removable cushions: Yes

Removable legs: No Seat depth: 45cm Seat height: 46cm