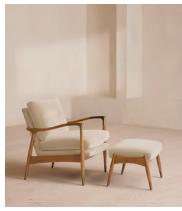

# Theodore Oak Armchair, Velvet, Porcelain

£995 Regular price

£846 Member price

A style seen throughout our Houses, this armchair has a handcrafted frame fitted with velvet upholstered cushions.

Taking cues from the designs seen in Soho House 40 Greek Street, our Theodore armchair remains a House favourite. Its handcrafted, solid oak frame is fitted with down and feather-wrapped cushions for a comfortable, deep sit.

### **Details**

Arm height: 61cm

Fabric: 85% Cotton 15% Polyester (100% cotton pile)

Feet: Oak frame with brass effect finish Frame: Oak frame with brass effect finish

Removable cushions: Yes

Removable legs: No Seat depth: 45cm Seat height: 46cm