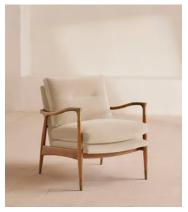

# Theodore Oak Armchair, Velvet, Porcelain

£995 Regular price

£846 Member price

A style seen throughout our Houses, this armchair has a handcrafted frame fitted with velvet upholstered cushions.

Taking cues from the designs seen in Soho House 40 Greek Street, our Theodore armchair remains a House favourite. Its handcrafted, solid oak frame is fitted with down and feather-wrapped cushions for a comfortable, deep sit.

### **Details**

Arm height: 61cm

Fabric: 85% Cotton 15% Polyester (100% cotton pile)

Feet: Oak frame with brass effect finish Frame: Oak frame with brass effect finish

Removable cushions: Yes

Removable legs: No Seat depth: 45cm Seat height: 46cm