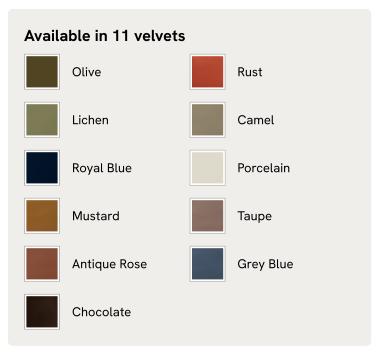

anelling on either side, a solid oak frame fitted with linen cushions is designed to seat one or two.

The Atlanta loveseat takes its inspiration from the design details seen throughout London's Shoreditch House. A solid oak frame finished with capped, antiqued brass feet and rattan panelling on either side is fitted with cushions wrapped in linen. Its upholstery is available in a range of bespoke shades.

### Dimensions

Dimensions: H80 x W117 x D87cm / H32 x W46 x D34" Weight: 44kg / 97lbs Packaged dimensions: H83 x W125 x D100cm / H32.7 x W49.2 x D39.4"

Arm height: 61cm Fabric: 100% Linen Feet: Oak Frame: Oak and cane Removable cushions: Yes Removable legs: No Seat depth: 69cm Seat height: 45cm Seat width: 106cm Care instructions: Professional Upholstery Cleaning only



## SOHO HOME