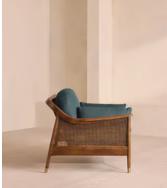

# Atlanta Loveseat, Linen, Prussian Blue

£2,495 Regular price £2,121 Member price

Encased by rattan panelling on either side, a solid oak frame fitted with linen cushions is designed to seat one or two.

The Atlanta loveseat takes its inspiration from the design details seen throughout London's Shoreditch House. A solid oak frame finished with capped, antiqued brass feet and rattan panelling on either side is fitted with cushions wrapped in linen. Its upholstery is available in a range of bespoke shades.