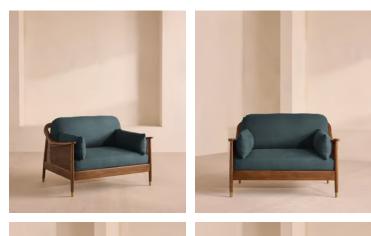

# Atlanta Loveseat, Linen, Prussian Blue

£2,495 Regular price £2,121 Member price

Encased by rattan panelling on either side, a solid oak frame fitted with linen cushions is designed to seat one or two.

The Atlanta loveseat takes its inspiration from the design details seen throughout London's Shoreditch House. A solid oak frame finished with capped, antiqued brass feet and rattan panelling on either side is fitted with cushions wrapped in linen. Its upholstery is available in a range of bespoke shades.