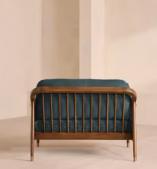

# Atlanta Loveseat, Linen, Prussian Blue

£2,495 Regular price £2,121 Member price

Encased by rattan panelling on either side, a solid oak frame fitted with linen cushions is designed to seat one or two.

The Atlanta loveseat takes its inspiration from the design details seen throughout London's Shoreditch House. A solid oak frame finished with capped, antiqued brass feet and rattan panelling on either side is fitted with cushions wrapped in linen. Its upholstery is available in a range of bespoke shades.