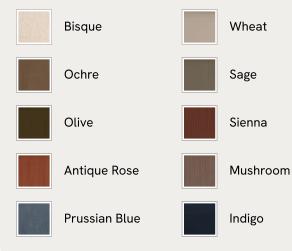

## SOHO HOME



## Available in 10 linens



# Atlanta Loveseat, Linen, Sienna

£2,495 Regular price £2,121 Member price

Encased by rattan panelling on either side, a solid oak frame fitted with linen cushions is designed to seat one or two.

The Atlanta loveseat takes its inspiration from the design details seen throughout London's Shoreditch House. A solid oak frame finished with capped, antiqued brass feet and rattan panelling on either side is fitted with cushions wrapped in linen. Its upholstery is available in a range of bespoke shades.

## **Dimensions**

Dimensions: H80 x W117 x D87cm / H32 x W46 x D34" Weight: 44kg / 97lbs Packaged dimensions: H83 x W125 x D100cm / H32.7 x W49.2 x D39.4"

### Details

Arm height: 61cm Fabric: 100% Linen Feet: Oak Frame: Oak and cane Removable cushions: Yes Removable legs: No Seat depth: 6