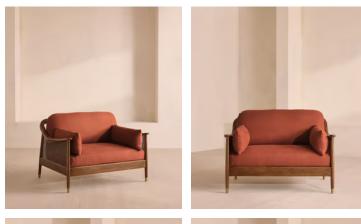

# Atlanta Loveseat, Linen, Sienna

£2,495 Regular price £2,121 Member price

Encased by rattan panelling on either side, a solid oak frame fitted with linen cushions is designed to seat one or two.

The Atlanta loveseat takes its inspiration from the design details seen throughout London's Shoreditch House. A solid oak frame finished with capped, antiqued brass feet and rattan panelling on either side is fitted with cushions wrapped in linen. Its upholstery is available in a range of bespoke shades.

## **Dimensions**

Dimensions: H80 x W117 x D87cm / H32 x W46 x D34" Weight: 44kg / 97lbs Packaged dimensions: H83 x W125 x D100cm / H32.7 x W49.2 x D39.4"

### Details

Arm height: 61cm Fabric: 100% Linen Feet: Oak Frame: Oak and cane Removable cushions: Yes Removable legs: No Seat depth: 69cm Seat height: 45cm Seat width: 106cm Care instructions: Professional Upholstery Cleaning only