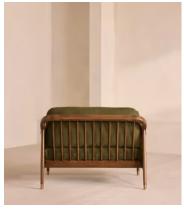

# Atlanta Loveseat, Linen, Olive

£2,495 Regular price £2,121 Member price

Encased by rattan panelling on either side, a solid oak frame fitted with linen cushions is designed to seat one or two.

The Atlanta loveseat takes its inspiration from the design details seen throughout London's Shoreditch House. A solid oak frame finished with capped, antiqued brass feet and rattan panelling on either side is fitted with cushions wrapped in linen. Its upholstery is available in a range of bespoke shades.

### **Details**

Arm height: 61cm Fabric: 100% Linen

Feet: Oak

Frame: Oak and cane
Removable cushions: Yes
Removable legs: No
Seat depth: 69cm
Seat height: 45cm
Seat width: 106cm

Care instructions: Professional Upholstery Cleaning only