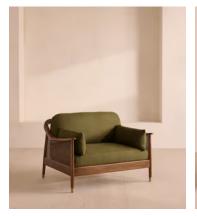

# Atlanta Loveseat, Linen, Olive

£2,495 Regular price £2,121 Member price

Encased by rattan panelling on either side, a solid oak frame fitted with linen cushions is designed to seat one or two.

The Atlanta loveseat takes its inspiration from the design details seen throughout London's Shoreditch House. A solid oak frame finished with capped, antiqued brass feet and rattan panelling on either side is fitted with cushions wrapped in linen. Its upholstery is available in a range of bespoke shades.

### **Details**

Arm height: 61cm Fabric: 100% Linen

Feet: Oak

Frame: Oak and cane
Removable cushions: Yes
Removable legs: No
Seat depth: 69cm
Seat height: 45cm
Seat width: 106cm

Care instructions: Professional Upholstery Cleaning only