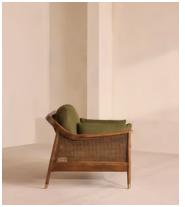

# Atlanta Loveseat, Linen, Olive

£2,495 Regular price £2,121 Member price

Encased by rattan panelling on either side, a solid oak frame fitted with linen cushions is designed to seat one or two.

The Atlanta loveseat takes its inspiration from the design details seen throughout London's Shoreditch House. A solid oak frame finished with capped, antiqued brass feet and rattan panelling on either side is fitted with cushions wrapped in linen. Its upholstery is available in a range of bespoke shades.

### **Details**

Arm height: 61cm Fabric: 100% Linen

Feet: Oak

Frame: Oak and cane
Removable cushions: Yes
Removable legs: No
Seat depth: 69cm
Seat height: 45cm
Seat width: 106cm

Care instructions: Professional Upholstery Cleaning only