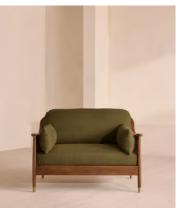

# Atlanta Loveseat, Linen, Olive

£2,495 Regular price £2,121 Member price

Encased by rattan panelling on either side, a solid oak frame fitted with linen cushions is designed to seat one or two.

The Atlanta loveseat takes its inspiration from the design details seen throughout London's Shoreditch House. A solid oak frame finished with capped, antiqued brass feet and rattan panelling on either side is fitted with cushions wrapped in linen. Its upholstery is available in a range of bespoke shades.

### **Details**

Arm height: 61cm Fabric: 100% Linen

Feet: Oak

Frame: Oak and cane
Removable cushions: Yes
Removable legs: No
Seat depth: 69cm
Seat height: 45cm
Seat width: 106cm

Care instructions: Professional Upholstery Cleaning only