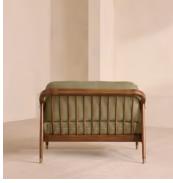

# Atlanta Loveseat, Linen, Sage

Encased by rattan panelling on either side, a solid oak frame fitted with linen cushions is designed to seat one or two.

The Atlanta loveseat takes its inspiration from the design details seen throughout London's Shoreditch House. A solid oak frame finished with capped, antiqued brass feet and rattan panelling on either side is fitted with cushions wrapped in linen. Its upholstery is available in a range of bespoke shades.