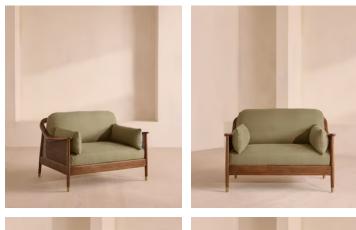

# Atlanta Loveseat, Linen, Sage

Encased by rattan panelling on either side, a solid oak frame fitted with linen cushions is designed to seat one or two.

The Atlanta loveseat takes its inspiration from the design details seen throughout London's Shoreditch House. A solid oak frame finished with capped, antiqued brass feet and rattan panelling on either side is fitted with cushions wrapped in linen. Its upholstery is available in a range of bespoke shades.