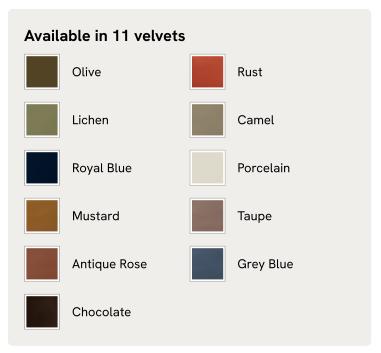

her side, a solid oak frame fitted with linen cushions is designed to seat one or two.

The Atlanta loveseat takes its inspiration from the design details seen throughout London's Shoreditch House. A solid oak frame finished with capped, antiqued brass feet and rattan panelling on either side is fitted with cushions wrapped in linen. Its upholstery is available in a range of bespoke shades.

### **Dimensions**

Dimensions: H80 x W117 x D87cm / H32 x W46 x D34" Weight: 44kg / 97lbs Packaged dimensions: H83 x W125 x D100cm / H32.7 x W49.2 x D39.4"

#### Details

Arm height: 61cm Fabric: 100% Linen Feet: Oak Frame: Oak and cane Removable cushions: Yes Removable legs: No Seat depth: 69cm Seat height: 45cm Seat width: 106cm Care instructions: Professional Upholstery Cleaning only

# SOHO HOME