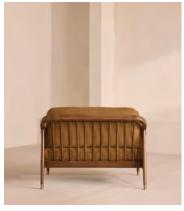

# Atlanta Loveseat, Linen, Ochre

£2,495 Regular price £2,121 Member price

Encased by rattan panelling on either side, a solid oak frame fitted with linen cushions is designed to seat one or two.

The Atlanta loveseat takes its inspiration from the design details seen throughout London's Shoreditch House. A solid oak frame finished with capped, antiqued brass feet and rattan panelling on either side is fitted with cushions wrapped in linen. Its upholstery is available in a range of bespoke shades.