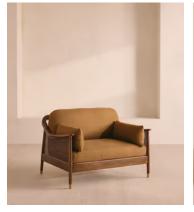

# Atlanta Loveseat, Linen, Ochre

£2,495 Regular price £2,121 Member price

Encased by rattan panelling on either side, a solid oak frame fitted with linen cushions is designed to seat one or two.

The Atlanta loveseat takes its inspiration from the design details seen throughout London's Shoreditch House. A solid oak frame finished with capped, antiqued brass feet and rattan panelling on either side is fitted with cushions wrapped in linen. Its upholstery is available in a range of bespoke shades.