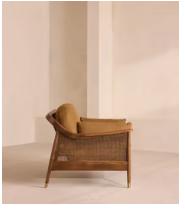

# Atlanta Loveseat, Linen, Ochre

£2,495 Regular price £2,121 Member price

Encased by rattan panelling on either side, a solid oak frame fitted with linen cushions is designed to seat one or two.

The Atlanta loveseat takes its inspiration from the design details seen throughout London's Shoreditch House. A solid oak frame finished with capped, antiqued brass feet and rattan panelling on either side is fitted with cushions wrapped in linen. Its upholstery is available in a range of bespoke shades.