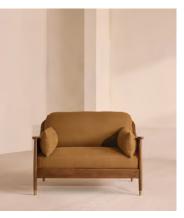

# Atlanta Loveseat, Linen, Ochre

£2,495 Regular price £2,121 Member price

Encased by rattan panelling on either side, a solid oak frame fitted with linen cushions is designed to seat one or two.

The Atlanta loveseat takes its inspiration from the design details seen throughout London's Shoreditch House. A solid oak frame finished with capped, antiqued brass feet and rattan panelling on either side is fitted with cushions wrapped in linen. Its upholstery is available in a range of bespoke shades.