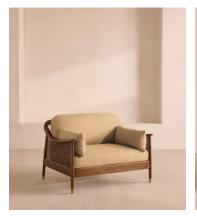

# Atlanta Loveseat, Linen, Wheat

£2,495 Regular price £2,121 Member price

Encased by rattan panelling on either side, a solid oak frame fitted with linen cushions is designed to seat one or two.

The Atlanta loveseat takes its inspiration from the design details seen throughout London's Shoreditch House. A solid oak frame finished with capped, antiqued brass feet and rattan panelling on either side is fitted with cushions wrapped in linen. Its upholstery is available in a range of bespoke shades.