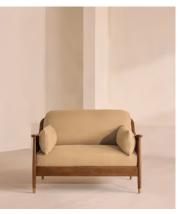

# Atlanta Loveseat, Linen, Wheat

£2,495 Regular price £2,121 Member price

Encased by rattan panelling on either side, a solid oak frame fitted with linen cushions is designed to seat one or two.

The Atlanta loveseat takes its inspiration from the design details seen throughout London's Shoreditch House. A solid oak frame finished with capped, antiqued brass feet and rattan panelling on either side is fitted with cushions wrapped in linen. Its upholstery is available in a range of bespoke shades.