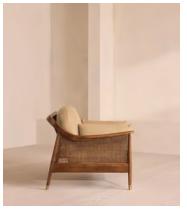

# Atlanta Loveseat, Linen, Wheat

£2,495 Regular price £2,121 Member price

Encased by rattan panelling on either side, a solid oak frame fitted with linen cushions is designed to seat one or two.

The Atlanta loveseat takes its inspiration from the design details seen throughout London's Shoreditch House. A solid oak frame finished with capped, antiqued brass feet and rattan panelling on either side is fitted with cushions wrapped in linen. Its upholstery is available in a range of bespoke shades.