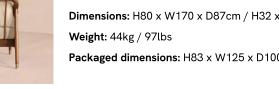

### **Dimensions**

Dimensions: H80 x W170 x D87cm / H32 x W67 x D34" Packaged dimensions: H83 x W125 x D100cm / H32.7 x W49.2 x D39.4"