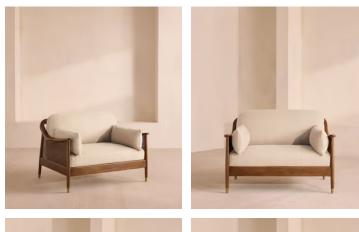

# Atlanta Loveseat, Linen, Bisque

£2,495 Regular price £2,121 Member price

Encased by rattan panelling on either side, a solid oak frame fitted with linen cushions is designed to seat one or two.

The Atlanta loveseat takes its inspiration from the design details seen throughout London's Shoreditch House. A solid oak frame finished with capped, antiqued brass feet and rattan panelling on either side is fitted with cushions wrapped in linen. Its upholstery is available in a range of bespoke shades.

### Details

Arm height: 61cm Fabric: 100% Linen Feet: Oak Frame: Oak and cane Removable cushions: Yes Removable legs: No Seat depth: 69cm Seat height: 45cm Seat width: 106cm Care instructions: Professional Upholstery Cleaning only