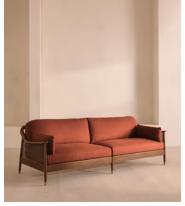

# Atlanta Four Seater Sofa, Linen, Sienna

£3,995 Regular price £3,396 Member price

Encased by rattan panelling on either side, a solid oak frame fitted with linen cushions is designed to seat up to four.

The Atlanta four-seater sofa takes its inspiration from the design details seen throughout London's Shoreditch House. A solid oak frame finished with capped, antiqued brass feet and rattan panelling on either side is fitted with cushions wrapped in linen. Its upholstery is available in a range of bespoke shades.