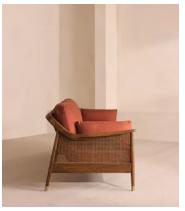

# Atlanta Four Seater Sofa, Linen, Sienna

£3,995 Regular price £3,396 Member price

Encased by rattan panelling on either side, a solid oak frame fitted with linen cushions is designed to seat up to four.

The Atlanta four-seater sofa takes its inspiration from the design details seen throughout London's Shoreditch House. A solid oak frame finished with capped, antiqued brass feet and rattan panelling on either side is fitted with cushions wrapped in linen. Its upholstery is available in a range of bespoke shades.

### Details

Arm height: 61cm Fabric: 100% Linen

Feet: Oak

Frame: Oak and cane
Removable cushions: Yes
Removable legs: No
Seat depth: 69cm
Seat height: 45cm
Seat width: 240cm

Care instructions: Professional Upholstery Cleaning only