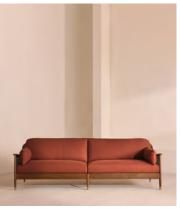

# Atlanta Four Seater Sofa, Linen, Sienna

£3,995 Regular price £3,396 Member price

Encased by rattan panelling on either side, a solid oak frame fitted with linen cushions is designed to seat up to four.

The Atlanta four-seater sofa takes its inspiration from the design details seen throughout London's Shoreditch House. A solid oak frame finished with capped, antiqued brass feet and rattan panelling on either side is fitted with cushions wrapped in linen. Its upholstery is available in a range of bespoke shades.