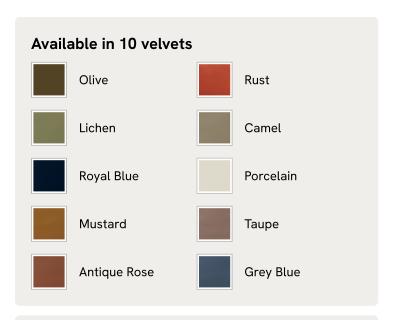

oak frame fitted with linen cushions is designed to seat up to four.

The Atlanta four-seater sofa takes its inspiration from the design details seen throughout London's Shoreditch House. A solid oak frame finished with capped, antiqued brass feet and rattan panelling on either side is fitted with cushions wrapped in linen. Its upholstery is available in a range of bespoke shades.

### **Dimensions**

Dimensions: H80 x W251 x D87cm / H32 x W99 x D34"

**Weight:** 75kg / 165.3lbs

Packaged dimensions: H83 x W259 x D100cm / H32.7 x W102 x D39.4"

### Details

Arm height: 61cm Fabric: 100% Linen

Feet: Oak

Frame: Oak and cane
Removable cushions: Yes
Removable legs: No
Seat depth: 69cm
Seat height: 45cm
Seat width: 240cm

Care instructions: Professional Upholstery Cleaning only

# SOHO HOME



### Available in 2 sizes

Three Seater Sofa (H80 x W170 x D87cm / H32 x W67 x D34") Four Seater Sofa (H80 x W251 x D87cm / H32 x W99 x D34")