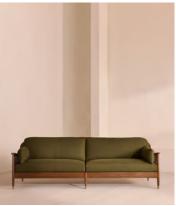

# Atlanta Four Seater Sofa, Linen, Olive

£3,995 Regular price £3,396 Member price

Encased by rattan panelling on either side, a solid oak frame fitted with linen cushions is designed to seat up to four.

The Atlanta four-seater sofa takes its inspiration from the design details seen throughout London's Shoreditch House. A solid oak frame finished with capped, antiqued brass feet and rattan panelling on either side is fitted with cushions wrapped in linen. Its upholstery is available in a range of bespoke shades.