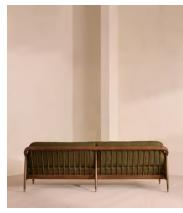

### **Dimensions**

**Dimensions:** H80 x W251 x D87cm / H32 x W99 x D34"

Weight: 75kg / 165.3lbs

Packaged dimensions: H83  $\times$  W259  $\times$  D100cm / H32.7  $\times$  W102  $\times$  D39.4"

Packaged weight: 75kg / 165.3lbs

#### Available in 2 sizes

Four Seater Sofa (H80 x W251 x D87cm / H32 x W99 x D34") Three Seater Sofa (H80 x W170 x D87cm / H32 x W67 x D34")