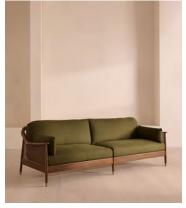

# Atlanta Four Seater Sofa, Linen, Olive

£3,995 Regular price £3,396 Member price

Encased by rattan panelling on either side, a solid oak frame fitted with linen cushions is designed to seat up to four.

The Atlanta four-seater sofa takes its inspiration from the design details seen throughout London's Shoreditch House. A solid oak frame finished with capped, antiqued brass feet and rattan panelling on either side is fitted with cushions wrapped in linen. Its upholstery is available in a range of bespoke shades.