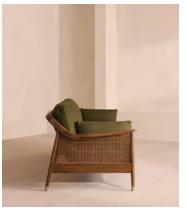

The Atlanta four-seater sofa takes its inspiration from the design details seen throughout London's Shoreditch House. A solid oak frame finished with capped, antiqued brass feet and rattan panelling on either side is fitted with cushions wrapped in linen. Its upholstery is available in a range of bespoke shades.

#### **Details**

Arm height: 61cm Fabric: 100% Linen

Feet: Oak

Frame: Oak and cane Removable cushions: Yes Removable legs: No Seat depth: 69cm

Seat height: 45cm Seat width: 240cm

Care instructions: Professional Upholstery Cleaning only