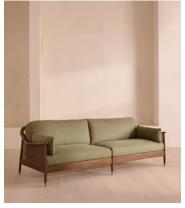

# Atlanta Four Seater Sofa, Linen, Sage

£3,995 Regular price £3,396 Member price

Encased by rattan panelling on either side, a solid oak frame fitted with linen cushions is designed to seat up to four.

The Atlanta four-seater sofa takes its inspiration from the design details seen throughout London's Shoreditch House. A solid oak frame finished with capped, antiqued brass feet and rattan panelling on either side is fitted with cushions wrapped in linen. Its upholstery is available in a range of bespoke shades.