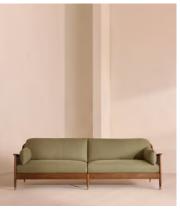

# Atlanta Four Seater Sofa, Linen, Sage

£3,995 Regular price £3,396 Member price

Encased by rattan panelling on either side, a solid oak frame fitted with linen cushions is designed to seat up to four.

The Atlanta four-seater sofa takes its inspiration from the design details seen throughout London's Shoreditch House. A solid oak frame finished with capped, antiqued brass feet and rattan panelling on either side is fitted with cushions wrapped in linen. Its upholstery is available in a range of bespoke shades.