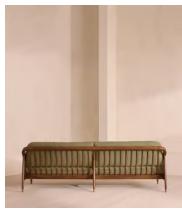

### Available in 2 sizes

Three Seater Sofa (H80 x W170 x D87cm / H32 x W67 x D34") Four Seater Sofa (H80 x W251 x D87cm / H32 x W99 x D34")