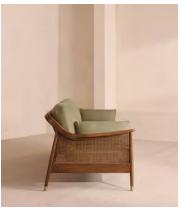

# Atlanta Four Seater Sofa, Linen, Sage

£3,995 Regular price £3,396 Member price

Encased by rattan panelling on either side, a solid oak frame fitted with linen cushions is designed to seat up to four.

The Atlanta four-seater sofa takes its inspiration from the design details seen throughout London's Shoreditch House. A solid oak frame finished with capped, antiqued brass feet and rattan panelling on either side is fitted with cushions wrapped in linen. Its upholstery is available in a range of bespoke shades.

### **Details**

Arm height: 61cm Fabric: 100% Linen

Feet: Oak

Frame: Oak and cane
Removable cushions: Yes
Removable legs: No
Seat depth: 69cm
Seat height: 45cm
Seat width: 240cm

Care instructions: Professional Upholstery Cleaning only