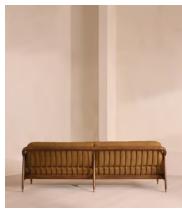

The Atlanta four-seater sofa takes its inspiration from the design details seen throughout London's Shoreditch House. A solid oak frame finished with capped, antiqued brass feet and rattan panelling on either side is fitted with cushions wrapped in linen. Its upholstery is available in a range of bespoke shades.

### **Details**

Arm height: 61cm Fabric: 100% Linen

Feet: Oak

Frame: Oak and cane
Removable cushions: Yes
Removable legs: No
Seat depth: 69cm
Seat height: 45cm
Seat width: 240cm

Care instructions: Professional Upholstery Cleaning only