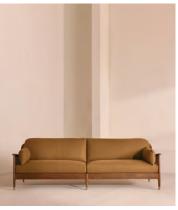

# Atlanta Four Seater Sofa, Linen, Ochre

£3,995 Regular price £3,396 Member price

Encased by rattan panelling on either side, a solid oak frame fitted with linen cushions is designed to seat up to four.

The Atlanta four-seater sofa takes its inspiration from the design details seen throughout London's Shoreditch House. A solid oak frame finished with capped, antiqued brass feet and rattan panelling on either side is fitted with cushions wrapped in linen. Its upholstery is available in a range of bespoke shades.