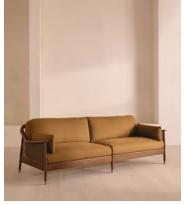

# Atlanta Four Seater Sofa, Linen, Ochre

£3,995 Regular price £3,396 Member price

Encased by rattan panelling on either side, a solid oak frame fitted with linen cushions is designed to seat up to four.

The Atlanta four-seater sofa takes its inspiration from the design details seen throughout London's Shoreditch House. A solid oak frame finished with capped, antiqued brass feet and rattan panelling on either side is fitted with cushions wrapped in linen. Its upholstery is available in a range of bespoke shades.