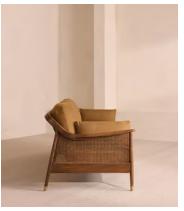

The Atlanta four-seater sofa takes its inspiration from the design details seen throughout London's Shoreditch House. A solid oak frame finished with capped, antiqued brass feet and rattan panelling on either side is fitted with cushions wrapped in linen. Its upholstery is available in a range of bespoke shades.

### **Details**

Arm height: 61cm Fabric: 100% Linen

Feet: Oak

Frame: Oak and cane
Removable cushions: Yes
Removable legs: No
Seat depth: 69cm
Seat height: 45cm
Seat width: 240cm

Care instructions: Professional Upholstery Cleaning only