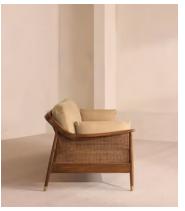

# Atlanta Four Seater Sofa, Linen, Wheat

£3,995 Regular price £3,396 Member price

Encased by rattan panelling on either side, a solid oak frame fitted with linen cushions is designed to seat up to four.

The Atlanta four-seater sofa takes its inspiration from the design details seen throughout London's Shoreditch House. A solid oak frame finished with capped, antiqued brass feet and rattan panelling on either side is fitted with cushions wrapped in linen. Its upholstery is available in a range of bespoke shades.

### **Details**

Arm height: 61cm Fabric: 100% Linen

Feet: Oak

Frame: Oak and cane
Removable cushions: Yes
Removable legs: No
Seat depth: 69cm
Seat height: 45cm
Seat width: 240cm

Care instructions: Professional Upholstery Cleaning only