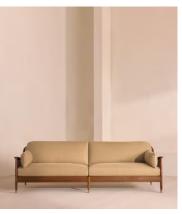

# Atlanta Four Seater Sofa, Linen, Wheat

£3,995 Regular price £3,396 Member price

Encased by rattan panelling on either side, a solid oak frame fitted with linen cushions is designed to seat up to four.

The Atlanta four-seater sofa takes its inspiration from the design details seen throughout London's Shoreditch House. A solid oak frame finished with capped, antiqued brass feet and rattan panelling on either side is fitted with cushions wrapped in linen. Its upholstery is available in a range of bespoke shades.