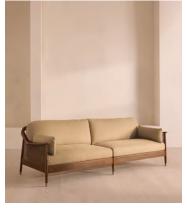

# Atlanta Four Seater Sofa, Linen, Wheat

£3,995 Regular price £3,396 Member price

Encased by rattan panelling on either side, a solid oak frame fitted with linen cushions is designed to seat up to four.

The Atlanta four-seater sofa takes its inspiration from the design details seen throughout London's Shoreditch House. A solid oak frame finished with capped, antiqued brass feet and rattan panelling on either side is fitted with cushions wrapped in linen. Its upholstery is available in a range of bespoke shades.