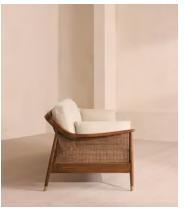

The Atlanta four-seater sofa takes its inspiration from the design details seen throughout London's Shoreditch House. A solid oak frame finished with capped, antiqued brass feet and rattan panelling on either side is fitted with cushions wrapped in linen. Its upholstery is available in a range of bespoke shades.