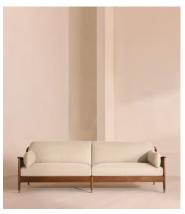

### Available in 2 sizes

Three Seater Sofa (H80 x W170 x D87cm / H32 x W67 x D34") Four Seater Sofa (H80 x W251 x D87cm / H32 x W99 x D34")