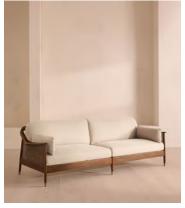

# Atlanta Four Seater Sofa, Linen, Bisque

£3,995 Regular price £3,396 Member price

Encased by rattan panelling on either side, a solid oak frame fitted with linen cushions is designed to seat up to four.

The Atlanta four-seater sofa takes its inspiration from the design details seen throughout London's Shoreditch House. A solid oak frame finished with capped, antiqued brass feet and rattan panelling on either side is fitted with cushions wrapped in linen. Its upholstery is available in a range of bespoke shades.