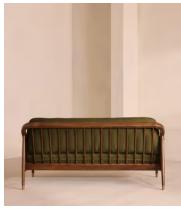

The Atlanta three-seater sofa takes its inspiration from the design details seen throughout London's Shoreditch House. A solid oak frame finished with capped, antiqued brass feet and rattan panelling on either side is fitted with cushions wrapped in linen. Its upholstery is available in a range of bespoke shades.

### **Details**

Arm height: 61cm Fabric: 100% Linen

Feet: Oak

Removable cushions: Yes
Removable legs: No
Seat depth: 69cm
Seat height: 45cm
Seat width: 158cm

Care instructions: Professional Upholstery Cleaning only