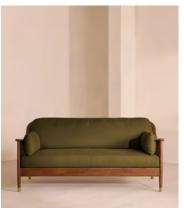

# Atlanta Three Seater Sofa, Linen, Olive

£2,995 Regular price £2,546 Member price

Encased by rattan panelling on either side, a solid oak frame fitted with linen cushions is designed to seat up to three.

The Atlanta three-seater sofa takes its inspiration from the design details seen throughout London's Shoreditch House. A solid oak frame finished with capped, antiqued brass feet and rattan panelling on either side is fitted with cushions wrapped in linen. Its upholstery is available in a range of bespoke shades.