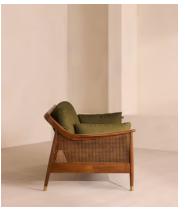

The Atlanta three-seater sofa takes its inspiration from the design details seen throughout London's Shoreditch House. A solid oak frame finished with capped, antiqued brass feet and rattan panelling on either side is fitted with cushions wrapped in linen. Its upholstery is available in a range of bespoke shades.

### **Details**

Arm height: 61cm Fabric: 100% Linen

Feet: Oak

Removable cushions: Yes
Removable legs: No
Seat depth: 69cm
Seat height: 45cm
Seat width: 158cm

Care instructions: Professional Upholstery Cleaning only