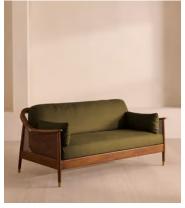

# Atlanta Three Seater Sofa, Linen, Olive

£2,995 Regular price £2,546 Member price

Encased by rattan panelling on either side, a solid oak frame fitted with linen cushions is designed to seat up to three.

The Atlanta three-seater sofa takes its inspiration from the design details seen throughout London's Shoreditch House. A solid oak frame finished with capped, antiqued brass feet and rattan panelling on either side is fitted with cushions wrapped in linen. Its upholstery is available in a range of bespoke shades.