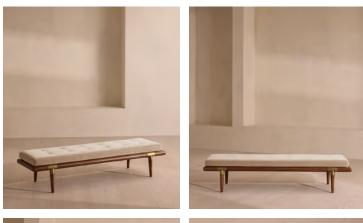

# Theodore Bench, Porcelain Velvet

£995 Regular price £846 Member price

A blind-tufted, feather-wrapped seat cushion is upholstered in velvet to create a wide silhouette made for relaxing.

Taking cues from Soho House 40 Greek Street with the brass detailing at the bottom of its birch and oakwood legs, this bench is designed to pair with the Theodore armchair or mix and match across the rest of our collection. Its blind-tufted, feather-wrapped seat cushion is upholstered in velvet and co-ordinates with a bolster cushion secured by a single strap.

#### Dimensions

Dimensions: H38 x W170 x D50cm / H15 x W67 x D20" Weight: 30kg / 66.1lbs Packaged dimensions: H44 x W181 x D61cm / H17.3 x W71.3 x D24"

## Details

Fabric: 85% Cotton, 15% Polyester (100% Cotton Pile) Feet: Oak with brass effect finish Frame: Birch and oak frame with brass effect finish Removable cushions: Yes Removable legs: Yes Seat depth: 50cm Seat height: 38cm Seat width: 170cm