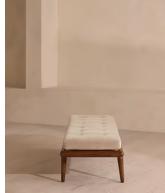

# Theodore Bench, Porcelain Velvet

£995 Regular price £846 Member price

A blind-tufted, feather-wrapped seat cushion is upholstered in velvet to create a wide silhouette made for relaxing.

Taking cues from Soho House 40 Greek Street with the brass detailing at the bottom of its birch and oakwood legs, this bench is designed to pair with the Theodore armchair or mix and match across the rest of our collection. Its blind-tufted, feather-wrapped seat cushion is upholstered in velvet and co-ordinates with a bolster cushion secured by a single strap.

## Details

Fabric: 85% Cotton, 15% Polyester (100% Cotton Pile) Feet: Oak with brass effect finish Frame: Birch and oak frame with brass effect finish Removable cushions: Yes Removable legs: Yes Seat depth: 50cm Seat height: 38cm Seat width: 170cm