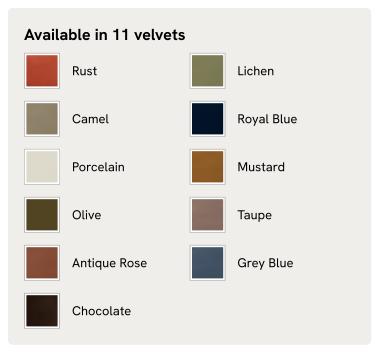

e bottom of its birch and oakwood legs, this bench is designed to pair with the Theodore armchair or mix and match across the rest of our collection. Its blind-tufted, feather-wrapped seat cushion is upholstered in velvet and co-ordinates with a bolster cushion secured by a single strap.

#### Dimensions

Dimensions: H38 x W170 x D50cm / H15 x W67 x D20" Weight: 30kg / 66.1lbs Packaged dimensions: H44 x W181 x D61cm / H17.3 x W71.3 x D24"

## Details

Fabric: 85% Cotton, 15% Polyester (100% Cotton Pile) Feet: Oak with brass effect finish Frame: Birch and oak frame with brass effect finish Removable cushions: Yes Removable legs: Yes Seat depth: 50cm Seat height: 38cm Seat width: 170cm

Care instructions: Professional Upholstery Cleaning only





### Available in 5 leathers



# SOHO HOME