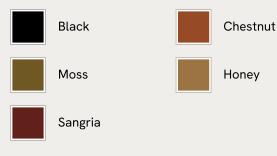

detailing at the bottom of its birch and oakwood legs, this bench is designed to pair with the Theodore armchair or mix and match across the rest of our collection. Its blind-tufted, feather-wrapped seat cushion is upholstered in velvet and co-ordinates with a bolster cushion secured by a single strap.

#### Dimensions

Dimensions: H38 x W170 x D50cm / H15 x W67 x D20" Weight: 30kg / 66.1lbs Packaged dimensions: H44 x W181 x D61cm / H17.3 x W71.3 x D24"

## Details

Fabric: 85% Cotton, 15% Polyester (100% Cotton Pile) Feet: Oak with brass effect finish Frame: Birch and oak frame with brass effect finish Removable cushions: Yes Removable legs: Yes Seat depth: 50cm Seat height: 38cm Seat width: 170cm

Care instructions: Professional Upholstery Cleaning only





### Available in 5 leathers



# SOHO HOME