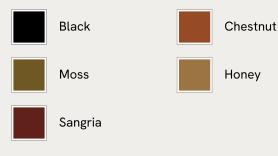

iling at the bottom of its birch and oakwood legs, this bench is designed to pair with the Theodore armchair or mix and match across the rest of our collection. Its blind-tufted, feather-wrapped seat cushion is upholstered in velvet and co-ordinates with a bolster cushion secured by a single strap.

#### Dimensions

Dimensions: H38 x W170 x D50cm / H15 x W67 x D20" Weight: 30kg / 66.1lbs Packaged dimensions: H44 x W181 x D61cm / H17.3 x W71.3 x D24"

## Details

Fabric: 85% Cotton, 15% Polyester (100% Cotton Pile) Feet: Oak with brass effect finish Frame: Birch and oak frame with brass effect finish Removable cushions: Yes Removable legs: Yes Seat depth: 50cm Seat height: 38cm Seat width: 170cm

**Care instructions**: Professional Upholstery Cleaning only





### Available in 5 leathers



# SOHO HOME