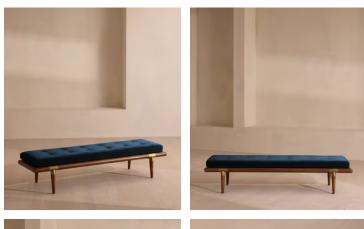

# Theodore Bench, Royal Blue Velvet

£995 Regular price £846 Member price

A blind-tufted, feather-wrapped seat cushion is upholstered in velvet to create a wide silhouette made for relaxing.

Taking cues from Soho House 40 Greek Street with the brass detailing at the bottom of its birch and oakwood legs, this bench is designed to pair with the Theodore armchair or mix and match across the rest of our collection. Its blind-tufted, feather-wrapped seat cushion is upholstered in velvet and co-ordinates with a bolster cushion secured by a single strap.

#### Dimensions

Dimensions: H38 x W170 x D50cm / H15 x W67 x D20" Weight: 30kg / 66.1lbs Packaged dimensions: H44 x W181 x D61cm / H17.3 x W71.3 x D24"