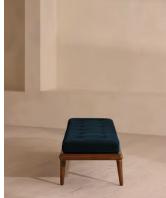

# Theodore Bench, Royal Blue Velvet

£995 Regular price £846 Member price

A blind-tufted, feather-wrapped seat cushion is upholstered in velvet to create a wide silhouette made for relaxing.

Taking cues from Soho House 40 Greek Street with the brass detailing at the bottom of its birch and oakwood legs, this bench is designed to pair with the Theodore armchair or mix and match across the rest of our collection. Its blind-tufted, feather-wrapped seat cushion is upholstered in velvet and co-ordinates with a bolster cushion secured by a single strap.

#### Dimensions

Dimensions: H38 x W170 x D50cm / H15 x W67 x D20" Weight: 30kg / 66.1lbs Packaged dimensions: H44 x W181 x D61cm / H17.3 x W71.3 x D24"