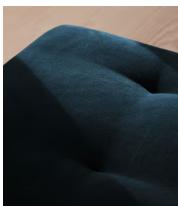

# Theodore Bench, Royal Blue Velvet

£995 Regular price £846 Member price

A blind-tufted, feather-wrapped seat cushion is upholstered in velvet to create a wide silhouette made for relaxing.

Taking cues from Soho House 40 Greek Street with the brass detailing at the bottom of its birch and oakwood legs, this bench is designed to pair with the Theodore armchair or mix and match across the rest of our collection. Its blind-tufted, feather-wrapped seat cushion is upholstered in velvet and co-ordinates with a bolster cushion secured by a single strap.

## Details

Fabric: 85% Cotton, 15% Polyester (100% Cotton Pile) Feet: Oak with brass effect finish Frame: Birch and oak frame with brass effect finish Removable cushions: Yes Removable legs: Yes Seat depth: 50cm Seat height: 38cm Seat width: 170cm