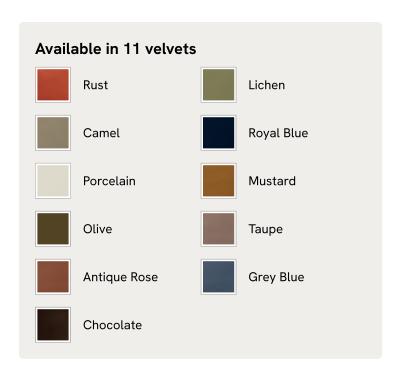

f its birch and oakwood legs, this bench is designed to pair with the Theodore armchair or mix and match across the rest of our collection. Its blind-tufted, feather-wrapped seat cushion is upholstered in velvet and co-ordinates with a bolster cushion secured by a single strap.

### **Dimensions**

Dimensions:  $H38 \times W170 \times D50 \text{cm} / H15 \times W67 \times D20$ "

Weight: 30kg / 66.1lbs

Packaged dimensions: H44 x W181 x D61cm / H17.3 x W71.3 x D24"

### **Details**

Fabric: 85% Cotton, 15% Polyester (100% Cotton Pile)

Feet: Oak with brass effect finish

Frame: Birch and oak frame with brass effect finish

Removable cushions: Yes
Removable legs: Yes
Seat depth: 50cm
Seat height: 38cm
Seat width: 170cm

Care instructions: Professional Upholstery Cleaning only

# SOHO HOME