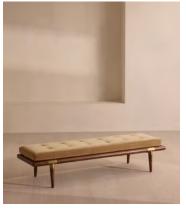

# Theodore Bench, Camel Velvet

£995 Regular price £846 Member price

A blind-tufted, feather-wrapped seat cushion is upholstered in velvet to create a wide silhouette made for relaxing.

Taking cues from Soho House 40 Greek Street with the brass detailing at the bottom of its birch and oakwood legs, this bench is designed to pair with the Theodore armchair or mix and match across the rest of our collection. Its blind-tufted, feather-wrapped seat cushion is upholstered in velvet and co-ordinates with a bolster cushion secured by a single strap.

### **Details**

Fabric: 85% Cotton, 15% Polyester (100% Cotton Pile)

Feet: Oak with brass effect finish

Frame: Birch and oak frame with brass effect finish

Removable cushions: Yes
Removable legs: Yes
Seat depth: 50cm
Seat height: 38cm
Seat width: 170cm