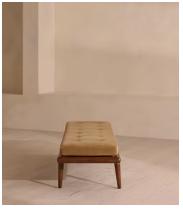

# Theodore Bench, Camel Velvet

£995 Regular price £846 Member price

A blind-tufted, feather-wrapped seat cushion is upholstered in velvet to create a wide silhouette made for relaxing.

Taking cues from Soho House 40 Greek Street with the brass detailing at the bottom of its birch and oakwood legs, this bench is designed to pair with the Theodore armchair or mix and match across the rest of our collection. Its blind-tufted, feather-wrapped seat cushion is upholstered in velvet and co-ordinates with a bolster cushion secured by a single strap.

### **Details**

Fabric: 85% Cotton, 15% Polyester (100% Cotton Pile)

Feet: Oak with brass effect finish

Frame: Birch and oak frame with brass effect finish

Removable cushions: Yes
Removable legs: Yes
Seat depth: 50cm
Seat height: 38cm
Seat width: 170cm