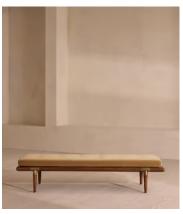

# Theodore Bench, Camel Velvet

£995 Regular price £846 Member price

A blind-tufted, feather-wrapped seat cushion is upholstered in velvet to create a wide silhouette made for relaxing.

Taking cues from Soho House 40 Greek Street with the brass detailing at the bottom of its birch and oakwood legs, this bench is designed to pair with the Theodore armchair or mix and match across the rest of our collection. Its blind-tufted, feather-wrapped seat cushion is upholstered in velvet and co-ordinates with a bolster cushion secured by a single strap.

### **Dimensions**

Dimensions:  $H38 \times W170 \times D50 \text{cm} / H15 \times W67 \times D20$ "

Weight: 30kg / 66.1lbs

Packaged dimensions: H44 x W181 x D61cm / H17.3 x W71.3 x D24"