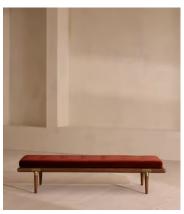

## Theodore Bench, Rust Velvet

£995 Regular price £846 Member price

A blind-tufted, feather-wrapped seat cushion is upholstered in velvet to create a wide silhouette made for relaxing.

Taking cues from Soho House 40 Greek Street with the brass detailing at the bottom of its birch and oakwood legs, this bench is designed to pair with the Theodore armchair or mix and match across the rest of our collection. Its blind-tufted, feather-wrapped seat cushion is upholstered in velvet and co-ordinates with a bolster cushion secured by a single strap.

## **Dimensions**

**Dimensions:** H38 x W170 x D50cm / H15 x W67 x D20"

**Weight:** 19kg / 41.9lbs