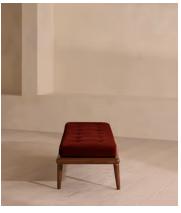

## Theodore Bench, Rust Velvet

£995 Regular price £846 Member price

A blind-tufted, feather-wrapped seat cushion is upholstered in velvet to create a wide silhouette made for relaxing.

Taking cues from Soho House 40 Greek Street with the brass detailing at the bottom of its birch and oakwood legs, this bench is designed to pair with the Theodore armchair or mix and match across the rest of our collection. Its blind-tufted, feather-wrapped seat cushion is upholstered in velvet and co-ordinates with a bolster cushion secured by a single strap.

## **Dimensions**

**Dimensions:** H38 x W170 x D50cm / H15 x W67 x D20"

**Weight:** 19kg / 41.9lbs