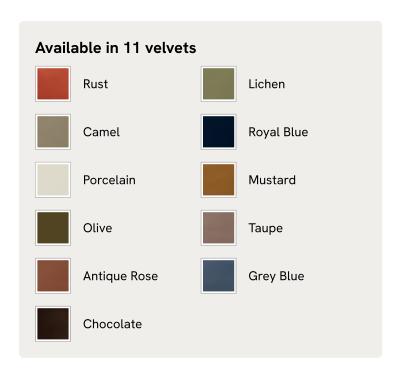

## Theodore Bench, Rust Velvet

£995 Regular price £846 Member price

A blind-tufted, feather-wrapped seat cushion is upholstered in velvet to create a wide silhouette made for relaxing.

Taking cues from Soho House 40 Greek Street with the brass detailing at the bottom of its birch and oakwood legs, this bench is designed to pair with the Theodore armchair or mix and match across the rest of our collection. Its blind-tufted, feather-wrapped seat cushion is upholstered in velvet and co-ordinates with a bolster cushion secured by a single strap.