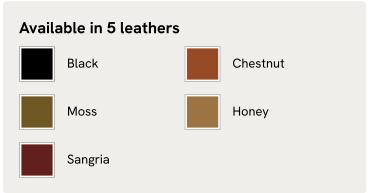

## Theodore Bench, Rust Velvet

£995 Regular price £846 Member price

A blind-tufted, feather-wrapped seat cushion is upholstered in velvet to create a wide silhouette made for relaxing.

Taking cues from Soho House 40 Greek Street with the brass detailing at the bottom of its birch and oakwood legs, this bench is designed to pair with the Theodore armchair or mix and match across the rest of our collection. Its blind-tufted, feather-wrapped seat cushion is upholstered in velvet and co-ordinates with a bolster cushion secured by a single strap.