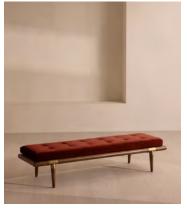

## Theodore Bench, Rust Velvet

£995 Regular price £846 Member price

A blind-tufted, feather-wrapped seat cushion is upholstered in velvet to create a wide silhouette made for relaxing.

Taking cues from Soho House 40 Greek Street with the brass detailing at the bottom of its birch and oakwood legs, this bench is designed to pair with the Theodore armchair or mix and match across the rest of our collection. Its blind-tufted, feather-wrapped seat cushion is upholstered in velvet and co-ordinates with a bolster cushion secured by a single strap.

## **Dimensions**

**Dimensions:** H38 x W170 x D50cm / H15 x W67 x D20"

**Weight:** 19kg / 41.9lbs