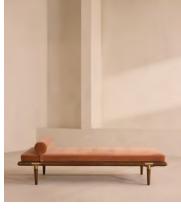

# Theodore Daybed, Antique Rose Velvet

£1,695 Regular price £1,441 Member price

Tapered legs carved from birch and oak are paired with a comfortable, feather-wrapped cushion upholstered in velvet.

Designed to co-ordinate with the Theodore armchair or mix and match across the rest of our collection, this daybed pairs a tapered birch and oak frame with velvet upholstery. Taking cues from the interiors of Soho House 40 Greek Street, it's finished with brass detailing on the legs and a comfortable, feather-wrapped foam cushion.