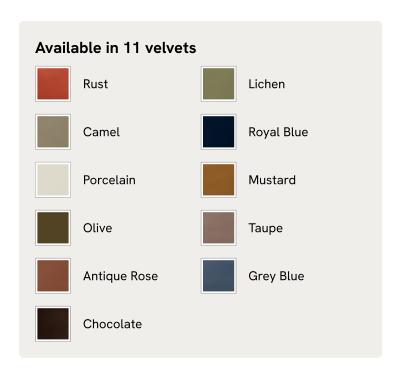

# Theodore Daybed, Antique Rose Velvet

£1,695 Regular price £1,441 Member price

Tapered legs carved from birch and oak are paired with a comfortable, feather-wrapped cushion upholstered in velvet.

Designed to co-ordinate with the Theodore armchair or mix and match across the rest of our collection, this daybed pairs a tapered birch and oak frame with velvet upholstery. Taking cues from the interiors of Soho House 40 Greek Street, it's finished with brass detailing on the legs and a comfortable, feather-wrapped foam cushion.