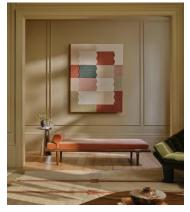

# Theodore Daybed, Antique Rose Velvet

£1,695 Regular price £1,441 Member price

Tapered legs carved from birch and oak are paired with a comfortable, feather-wrapped cushion upholstered in velvet.

Designed to co-ordinate with the Theodore armchair or mix and match across the rest of our collection, this daybed pairs a tapered birch and oak frame with velvet upholstery. Taking cues from the interiors of Soho House 40 Greek Street, it's finished with brass detailing on the legs and a comfortable, feather-wrapped foam cushion.