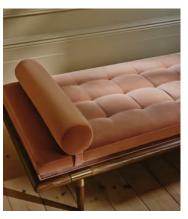

# Theodore Daybed, Antique Rose Velvet

£1,695 Regular price £1,441 Member price

Tapered legs carved from birch and oak are paired with a comfortable, feather-wrapped cushion upholstered in velvet.

Designed to co-ordinate with the Theodore armchair or mix and match across the rest of our collection, this daybed pairs a tapered birch and oak frame with velvet upholstery. Taking cues from the interiors of Soho House 40 Greek Street, it's finished with brass detailing on the legs and a comfortable, feather-wrapped foam cushion.