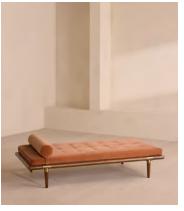

# Theodore Daybed, Antique Rose Velvet

£1,695 Regular price £1,441 Member price

Tapered legs carved from birch and oak are paired with a comfortable, feather-wrapped cushion upholstered in velvet.

Designed to co-ordinate with the Theodore armchair or mix and match across the rest of our collection, this daybed pairs a tapered birch and oak frame with velvet upholstery. Taking cues from the interiors of Soho House 40 Greek Street, it's finished with brass detailing on the legs and a comfortable, feather-wrapped foam cushion.