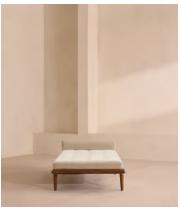

# Theodore Daybed, Porcelain Velvet

£1,695 Regular price £1,441 Member price

Tapered legs carved from birch and oakwood are paired with a comfortable, feather-wrapped cushion upholstered in velvet.

Designed to co-ordinate with the Theodore armchair or mix and match across the rest of our collection, this daybed pairs a tapered birch and oakwood frame with velvet upholstery. Taking cues from the interiors of Soho House 40 Greek Street, it's finished with brass detailing on the legs and a comfortable, feather-wrapped foam cushion.

### **Details**

Fabric: 85% Cotton, 15% Polyester (100% Cotton Pile)

Feet: Oak with brass effect finish

Frame: Birch and oak frame with brass effect finish

Removable cushions: Yes Removable legs: Yes Seat depth: 81cm Seat height: 39cm