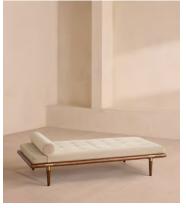

# Theodore Daybed, Porcelain Velvet

£1,695 Regular price £1,441 Member price

Tapered legs carved from birch and oakwood are paired with a comfortable, feather-wrapped cushion upholstered in velvet.

Designed to co-ordinate with the Theodore armchair or mix and match across the rest of our collection, this daybed pairs a tapered birch and oakwood frame with velvet upholstery. Taking cues from the interiors of Soho House 40 Greek Street, it's finished with brass detailing on the legs and a comfortable, feather-wrapped foam cushion.

### **Details**

Fabric: 85% Cotton, 15% Polyester (100% Cotton Pile)

Feet: Oak with brass effect finish

Frame: Birch and oak frame with brass effect finish

Removable cushions: Yes Removable legs: Yes Seat depth: 81cm Seat height: 39cm