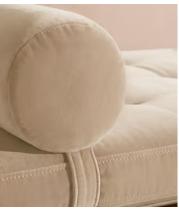

# Theodore Daybed, Porcelain Velvet

£1,695 Regular price £1,441 Member price

Tapered legs carved from birch and oakwood are paired with a comfortable, feather-wrapped cushion upholstered in velvet.

Designed to co-ordinate with the Theodore armchair or mix and match across the rest of our collection, this daybed pairs a tapered birch and oakwood frame with velvet upholstery. Taking cues from the interiors of Soho House 40 Greek Street, it's finished with brass detailing on the legs and a comfortable, feather-wrapped foam cushion.

### **Details**

Fabric: 85% Cotton, 15% Polyester (100% Cotton Pile)

Feet: Oak with brass effect finish

Frame: Birch and oak frame with brass effect finish

Removable cushions: Yes Removable legs: Yes Seat depth: 81cm Seat height: 39cm