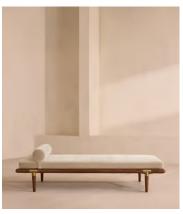

# Theodore Daybed, Porcelain Velvet

£1,695 Regular price £1,441 Member price

Tapered legs carved from birch and oakwood are paired with a comfortable, feather-wrapped cushion upholstered in velvet.

Designed to co-ordinate with the Theodore armchair or mix and match across the rest of our collection, this daybed pairs a tapered birch and oakwood frame with velvet upholstery. Taking cues from the interiors of Soho House 40 Greek Street, it's finished with brass detailing on the legs and a comfortable, feather-wrapped foam cushion.

### **Details**

Fabric: 85% Cotton, 15% Polyester (100% Cotton Pile)

Feet: Oak with brass effect finish

Frame: Birch and oak frame with brass effect finish

Removable cushions: Yes Removable legs: Yes Seat depth: 81cm Seat height: 39cm