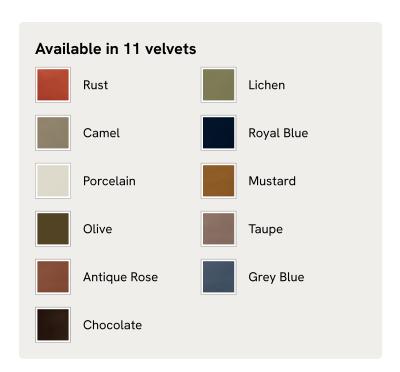

# Theodore Daybed, Porcelain Velvet

£1,695 Regular price £1,441 Member price

Tapered legs carved from birch and oakwood are paired with a comfortable, feather-wrapped cushion upholstered in velvet.

Designed to co-ordinate with the Theodore armchair or mix and match across the rest of our collection, this daybed pairs a tapered birch and oakwood frame with velvet upholstery. Taking cues from the interiors of Soho House 40 Greek Street, it's finished with brass detailing on the legs and a comfortable, feather-wrapped foam cushion.