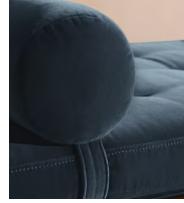

# Theodore Daybed, Royal Blue Velvet

£1,695 Regular price £1,441 Member price

Tapered legs carved from birch and oakwood are paired with a comfortable, feather-wrapped cushion upholstered in velvet.

Designed to co-ordinate with the Theodore armchair or mix and match across the rest of our collection, this daybed pairs a tapered birch and oakwood frame with velvet upholstery. Taking cues from the interiors of Soho House 40 Greek Street, it's finished with brass detailing on the legs and a comfortable, feather-wrapped foam cushion.

#### Details

Fabric: 85% Cotton, 15% Polyester (100% Cotton Pile)
Feet: Oak with brass effect finish
Frame: Birch and oak frame with brass effect finish
Removable cushions: Yes
Removable legs: Yes
Seat depth: 81cm
Seat height: 39cm
Seat width: 175cm
Care instructions: Professional upholstery cleaner only