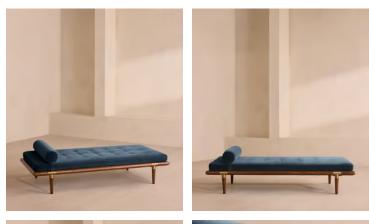

# Theodore Daybed, Royal Blue Velvet

£1,695 Regular price £1,441 Member price

Tapered legs carved from birch and oakwood are paired with a comfortable, feather-wrapped cushion upholstered in velvet.

Designed to co-ordinate with the Theodore armchair or mix and match across the rest of our collection, this daybed pairs a tapered birch and oakwood frame with velvet upholstery. Taking cues from the interiors of Soho House 40 Greek Street, it's finished with brass detailing on the legs and a comfortable, feather-wrapped foam cushion.

### Dimensions

Dimensions: H55 x W180 x D85cm / H22 x W71 x D34" Weight: 43kg / 94.8lbs Packaged dimensions: H45 x W192 x D97cm / H17.7 x W75.6 x D38.2"

#### Details

Fabric: 85% Cotton, 15% Polyester (100% Cotton Pile)
Feet: Oak with brass effect finish
Frame: Birch and oak frame with brass effect finish
Removable cushions: Yes
Removable legs: Yes
Seat depth: 81cm
Seat height: 39cm
Seat width: 175cm
Care instructions: Professional upholstery cleaner only