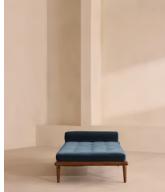

# Theodore Daybed, Royal Blue Velvet

£1,695 Regular price £1,441 Member price

Tapered legs carved from birch and oakwood are paired with a comfortable, feather-wrapped cushion upholstered in velvet.

Designed to co-ordinate with the Theodore armchair or mix and match across the rest of our collection, this daybed pairs a tapered birch and oakwood frame with velvet upholstery. Taking cues from the interiors of Soho House 40 Greek Street, it's finished with brass detailing on the legs and a comfortable, feather-wrapped foam cushion.

### Dimensions

Dimensions: H55 x W180 x D85cm / H22 x W71 x D34" Weight: 43kg / 94.8lbs Packaged dimensions: H45 x W192 x D97cm / H17.7 x W75.6 x D38.2"

#### Details

Fabric: 85% Cotton, 15% Polyester (100% Cotton Pile)
Feet: Oak with brass effect finish
Frame: Birch and oak frame with brass effect finish
Removable cushions: Yes
Removable legs: Yes
Seat depth: 81cm
Seat height: 39cm
Seat width: 175cm
Care instructions: Professional upholstery cleaner only