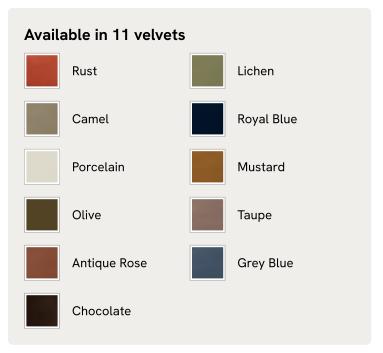

or mix and match across the rest of our collection, this daybed pairs a tapered birch and oakwood frame with velvet upholstery. Taking cues from the interiors of Soho House 40 Greek Street, it's finished with brass detailing on the legs and a comfortable, feather-wrapped foam cushion.

### Dimensions

Dimensions: H55 x W180 x D85cm / H22 x W71 x D34" Weight: 43kg / 94.8lbs Packaged dimensions: H45 x W192 x D97cm / H17.7 x W75.6 x D38.2"

#### Details

Fabric: 85% Cotton, 15% Polyester (100% Cotton Pile)
Feet: Oak with brass effect finish
Frame: Birch and oak frame with brass effect finish
Removable cushions: Yes
Removable legs: Yes
Seat depth: 81cm
Seat height: 39cm
Seat width: 175cm
Care instructions: Professional upholstery cleaner only





### Available in 5 leathers



## SOHO HOME