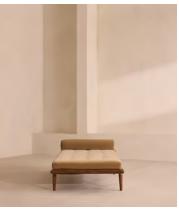

# Theodore Daybed, Camel Velvet

£1,695 Regular price £1,441 Member price

Tapered legs carved from birch and oak are paired with a comfortable, feather-wrapped cushion upholstered in velvet.

Designed to co-ordinate with the Theodore armchair or mix and match across the rest of our collection, this daybed pairs a tapered birch and oak frame with velvet upholstery. Taking cues from the interiors of Soho House 40 Greek Street, it's finished with brass detailing on the legs and a comfortable, feather-wrapped foam cushion.

### **Dimensions**

Dimensions: H55 x W180 x D85cm / H22 x W71 x D34"

**Weight:** 43kg / 94.8lbs

Packaged dimensions: H45 x W192 x D97cm / H17.7 x W75.6 x D38.2"