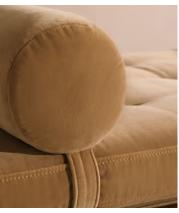

# Theodore Daybed, Camel Velvet

£1,695 Regular price £1,441 Member price

Tapered legs carved from birch and oak are paired with a comfortable, feather-wrapped cushion upholstered in velvet.

Designed to co-ordinate with the Theodore armchair or mix and match across the rest of our collection, this daybed pairs a tapered birch and oak frame with velvet upholstery. Taking cues from the interiors of Soho House 40 Greek Street, it's finished with brass detailing on the legs and a comfortable, feather-wrapped foam cushion.

### **Details**

Fabric: 85% Cotton, 15% Polyester (100% Cotton Pile)

Feet: Oak with brass effect finish

Frame: Birch and oak frame with brass effect finish

Removable cushions: Yes Removable legs: Yes Seat depth: 81cm Seat height: 39cm Seat width: 175cm