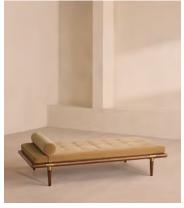

# Theodore Daybed, Camel Velvet

£1,695 Regular price £1,441 Member price

Tapered legs carved from birch and oak are paired with a comfortable, feather-wrapped cushion upholstered in velvet.

Designed to co-ordinate with the Theodore armchair or mix and match across the rest of our collection, this daybed pairs a tapered birch and oak frame with velvet upholstery. Taking cues from the interiors of Soho House 40 Greek Street, it's finished with brass detailing on the legs and a comfortable, feather-wrapped foam cushion.

### **Dimensions**

Dimensions: H55 x W180 x D85cm / H22 x W71 x D34"

**Weight:** 43kg / 94.8lbs

Packaged dimensions: H45 x W192 x D97cm / H17.7 x W75.6 x D38.2"