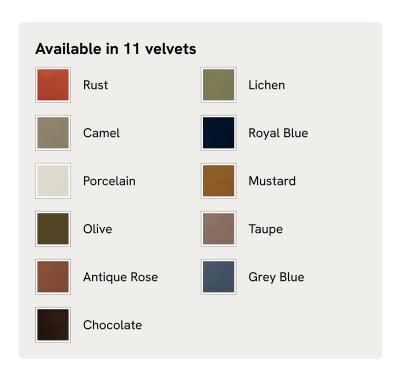

# Theodore Daybed, Camel Velvet

£1,695 Regular price £1,441 Member price

Tapered legs carved from birch and oak are paired with a comfortable, feather-wrapped cushion upholstered in velvet.

Designed to co-ordinate with the Theodore armchair or mix and match across the rest of our collection, this daybed pairs a tapered birch and oak frame with velvet upholstery. Taking cues from the interiors of Soho House 40 Greek Street, it's finished with brass detailing on the legs and a comfortable, feather-wrapped foam cushion.