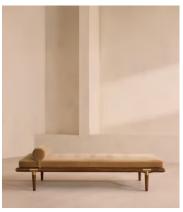

# Theodore Daybed, Camel Velvet

£1,695 Regular price £1,441 Member price

Tapered legs carved from birch and oak are paired with a comfortable, feather-wrapped cushion upholstered in velvet.

Designed to co-ordinate with the Theodore armchair or mix and match across the rest of our collection, this daybed pairs a tapered birch and oak frame with velvet upholstery. Taking cues from the interiors of Soho House 40 Greek Street, it's finished with brass detailing on the legs and a comfortable, feather-wrapped foam cushion.

### **Dimensions**

Dimensions: H55 x W180 x D85cm / H22 x W71 x D34"

**Weight:** 43kg / 94.8lbs

Packaged dimensions: H45 x W192 x D97cm / H17.7 x W75.6 x D38.2"