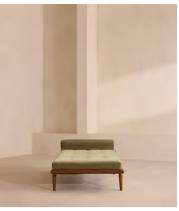

# Theodore Daybed, Lichen Velvet

£1,695 Regular price £1,441 Member price

Tapered legs carved from birch and oakwood are paired with a comfortable, feather-wrapped cushion upholstered in velvet.

Designed to co-ordinate with the Theodore armchair or mix and match across the rest of our collection, this daybed pairs a tapered birch and oakwood frame with velvet upholstery. Taking cues from the interiors of Soho House 40 Greek Street, it's finished with brass detailing on the legs and a comfortable, feather-wrapped foam cushion.

#### **Dimensions**

Dimensions: H55 x W180 x D85cm / H22 x W71 x D34"

**Weight:** 43kg / 94.8lbs

Packaged dimensions: H45 x W192 x D97cm / H17.7 x W75.6 x D38.2"

#### **Details**

Fabric: 85% Cotton, 15% Polyester (100% Cotton Pile)

Feet: Oak with brass effect finish

Frame: Birch and oak frame with brass effect finish

Removable cushions: Yes Removable legs: Yes Seat depth: 81cm Seat height: 39cm Seat width: 175cm