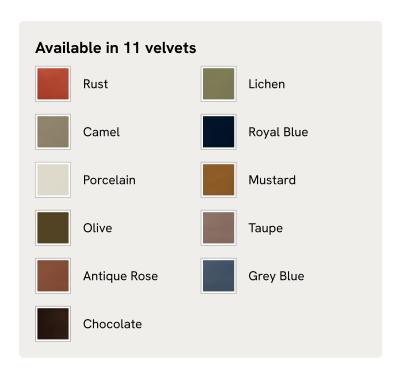

# Theodore Daybed, Lichen Velvet

£1,695 Regular price £1,441 Member price

Tapered legs carved from birch and oakwood are paired with a comfortable, feather-wrapped cushion upholstered in velvet.

Designed to co-ordinate with the Theodore armchair or mix and match across the rest of our collection, this daybed pairs a tapered birch and oakwood frame with velvet upholstery. Taking cues from the interiors of Soho House 40 Greek Street, it's finished with brass detailing on the legs and a comfortable, feather-wrapped foam cushion.