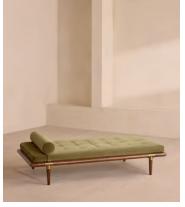

# Theodore Daybed, Lichen Velvet

£1,695 Regular price £1,441 Member price

Tapered legs carved from birch and oakwood are paired with a comfortable, feather-wrapped cushion upholstered in velvet.

Designed to co-ordinate with the Theodore armchair or mix and match across the rest of our collection, this daybed pairs a tapered birch and oakwood frame with velvet upholstery. Taking cues from the interiors of Soho House 40 Greek Street, it's finished with brass detailing on the legs and a comfortable, feather-wrapped foam cushion.

#### **Dimensions**

Dimensions: H55 x W180 x D85cm / H22 x W71 x D34"

**Weight:** 43kg / 94.8lbs

Packaged dimensions: H45 x W192 x D97cm / H17.7 x W75.6 x D38.2"

#### **Details**

Fabric: 85% Cotton, 15% Polyester (100% Cotton Pile)

Feet: Oak with brass effect finish

Frame: Birch and oak frame with brass effect finish

Removable cushions: Yes Removable legs: Yes Seat depth: 81cm Seat height: 39cm Seat width: 175cm