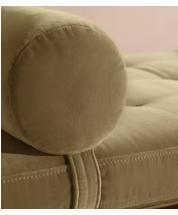

# Theodore Daybed, Lichen Velvet

£1,695 Regular price £1,441 Member price

Tapered legs carved from birch and oakwood are paired with a comfortable, feather-wrapped cushion upholstered in velvet.

Designed to co-ordinate with the Theodore armchair or mix and match across the rest of our collection, this daybed pairs a tapered birch and oakwood frame with velvet upholstery. Taking cues from the interiors of Soho House 40 Greek Street, it's finished with brass detailing on the legs and a comfortable, feather-wrapped foam cushion.

#### **Details**

Fabric: 85% Cotton, 15% Polyester (100% Cotton Pile)

Feet: Oak with brass effect finish

Frame: Birch and oak frame with brass effect finish

Removable cushions: Yes Removable legs: Yes Seat depth: 81cm Seat height: 39cm Seat width: 175cm