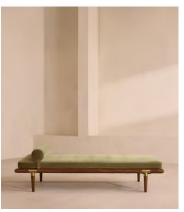

# Theodore Daybed, Lichen Velvet

£1,695 Regular price £1,441 Member price

Tapered legs carved from birch and oakwood are paired with a comfortable, feather-wrapped cushion upholstered in velvet.

Designed to co-ordinate with the Theodore armchair or mix and match across the rest of our collection, this daybed pairs a tapered birch and oakwood frame with velvet upholstery. Taking cues from the interiors of Soho House 40 Greek Street, it's finished with brass detailing on the legs and a comfortable, feather-wrapped foam cushion.

#### **Dimensions**

Dimensions: H55 x W180 x D85cm / H22 x W71 x D34"

**Weight:** 43kg / 94.8lbs

Packaged dimensions: H45 x W192 x D97cm / H17.7 x W75.6 x D38.2"

#### **Details**

Fabric: 85% Cotton, 15% Polyester (100% Cotton Pile)

Feet: Oak with brass effect finish

Frame: Birch and oak frame with brass effect finish

Removable cushions: Yes Removable legs: Yes Seat depth: 81cm Seat height: 39cm Seat width: 175cm