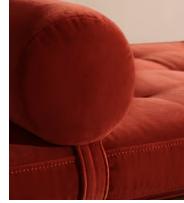

# Theodore Daybed, Rust Velvet

£1,695 Regular price £1,441 Member price

Tapered legs carved from birch and oakwood are paired with a comfortable, feather-wrapped cushion upholstered in velvet.

Designed to co-ordinate with the Theodore armchair or mix and match across the rest of our collection, this daybed pairs a tapered birch and oakwood frame with velvet upholstery. Taking cues from the interiors of Soho House 40 Greek Street, it's finished with brass detailing on the legs and a comfortable, feather-wrapped foam cushion.

#### Details

Fabric: 85% Cotton, 15% Polyester (100% Cotton Pile)
Feet: Oak with brass effect finish
Frame: Birch and oak frame with brass effect finish
Removable cushions: Yes
Removable legs: Yes
Seat depth: 81cm
Seat height: 39cm
Seat width: 175cm
Care instructions: Professional upholstery cleaner only