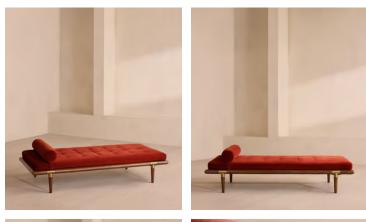

# Theodore Daybed, Rust Velvet

£1,695 Regular price £1,441 Member price

Tapered legs carved from birch and oakwood are paired with a comfortable, feather-wrapped cushion upholstered in velvet.

Designed to co-ordinate with the Theodore armchair or mix and match across the rest of our collection, this daybed pairs a tapered birch and oakwood frame with velvet upholstery. Taking cues from the interiors of Soho House 40 Greek Street, it's finished with brass detailing on the legs and a comfortable, feather-wrapped foam cushion.

### Dimensions

Dimensions: H55 x W180 x D85cm / H22 x W71 x D34" Weight: 43kg / 94.8lbs Packaged dimensions: H45 x W192 x D97cm / H17.7 x W75.6 x D38.2"