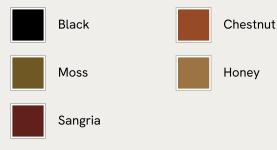

heodore armchair or mix and match across the rest of our collection, this daybed pairs a tapered birch and oakwood frame with velvet upholstery. Taking cues from the interiors of Soho House 40 Greek Street, it's finished with brass detailing on the legs and a comfortable, feather-wrapped foam cushion.

### Dimensions

Dimensions: H55 x W180 x D85cm / H22 x W71 x D34" Weight: 43kg / 94.8lbs Packaged dimensions: H45 x W192 x D97cm / H17.7 x W75.6 x D38.2"

#### Details

Fabric: 85% Cotton, 15% Polyester (100% Cotton Pile)
Feet: Oak with brass effect finish
Frame: Birch and oak frame with brass effect finish
Removable cushions: Yes
Removable legs: Yes
Seat depth: 81cm
Seat height: 39cm
Seat width: 175cm
Care instructions: Professional upholstery cleaner only





### Available in 5 leathers



# SOHO HOME