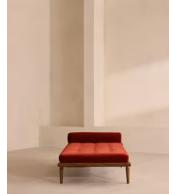

# Theodore Daybed, Rust Velvet

£1,695 Regular price £1,441 Member price

Tapered legs carved from birch and oakwood are paired with a comfortable, feather-wrapped cushion upholstered in velvet.

Designed to co-ordinate with the Theodore armchair or mix and match across the rest of our collection, this daybed pairs a tapered birch and oakwood frame with velvet upholstery. Taking cues from the interiors of Soho House 40 Greek Street, it's finished with brass detailing on the legs and a comfortable, feather-wrapped foam cushion.

### Dimensions

Dimensions: H55 x W180 x D85cm / H22 x W71 x D34" Weight: 43kg / 94.8lbs Packaged dimensions: H45 x W192 x D97cm / H17.7 x W75.6 x D38.2"