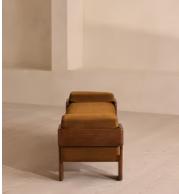

# Marcia Bench, Mustard Velvet

£1,295 Regular price £1,101 Member price

The relaxed silhouette is finished with feather-wrapped cushions upholstered in linen.

Designed as part of our Marcia collection, this bench similarly echoes the relaxed social setting of Shoreditch House. Secured by a solid oak framing at either side, its silhouette is fitted with a feather-wrapped seat cushion and two bolster cushions fully upholstered in linen in our madeto-order palette.