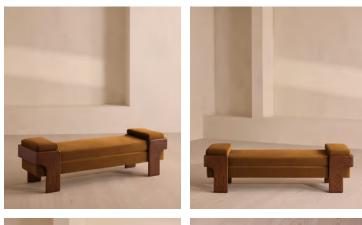

# Marcia Bench, Mustard Velvet

£1,295 Regular price £1,101 Member price

The relaxed silhouette is finished with feather-wrapped cushions upholstered in linen.

Designed as part of our Marcia collection, this bench similarly echoes the relaxed social setting of Shoreditch House. Secured by a solid oak framing at either side, its silhouette is fitted with a feather-wrapped seat cushion and two bolster cushions fully upholstered in linen in our madeto-order palette.