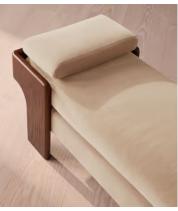

# Marcia Bench, Porcelain Velvet

£1,295 Regular price £1,101 Member price

The relaxed silhouette is finished with feather-wrapped cushions upholstered in velvet.

Designed as part of our Marcia collection, this bench similarly echoes the relaxed social setting of Shoreditch House. Secured by a solid oak framing at either side, its silhouette is fitted with a feather-wrapped seat cushion and two bolster cushions fully upholstered in velvet in our made-to-order palette.

### **Details**

Fabric: 85% Cotton, 15% Polyester (100% Cotton Pile)

Feet: Oak

Frame: Oak and Birch
Removable cushions: Yes
Removable legs: No
Seat depth: 45cm
Seat height: 46cm

Seat width: 164cm

Care instructions: Professional Upholstery Cleaning only