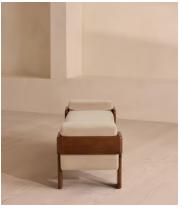

# Marcia Bench, Porcelain Velvet

£1,295 Regular price £1,101 Member price

The relaxed silhouette is finished with feather-wrapped cushions upholstered in velvet.

Designed as part of our Marcia collection, this bench similarly echoes the relaxed social setting of Shoreditch House. Secured by a solid oak framing at either side, its silhouette is fitted with a feather-wrapped seat cushion and two bolster cushions fully upholstered in velvet in our made-to-order palette.

### **Details**

Fabric: 85% Cotton, 15% Polyester (100% Cotton Pile)

Feet: Oak

Frame: Oak and Birch
Removable cushions: Yes
Removable legs: No
Seat depth: 45cm
Seat height: 46cm

Seat width: 164cm

Care instructions: Professional Upholstery Cleaning only