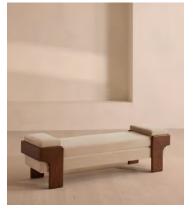

# Marcia Bench, Porcelain Velvet

£1,295 Regular price £1,101 Member price

The relaxed silhouette is finished with feather-wrapped cushions upholstered in velvet.

Designed as part of our Marcia collection, this bench similarly echoes the relaxed social setting of Shoreditch House. Secured by a solid oak framing at either side, its silhouette is fitted with a feather-wrapped seat cushion and two bolster cushions fully upholstered in velvet in our made-to-order palette.

### **Details**

Fabric: 85% Cotton, 15% Polyester (100% Cotton Pile)

Feet: Oak

Frame: Oak and Birch
Removable cushions: Yes
Removable legs: No
Seat depth: 45cm
Seat height: 46cm

Seat width: 164cm

Care instructions: Professional Upholstery Cleaning only