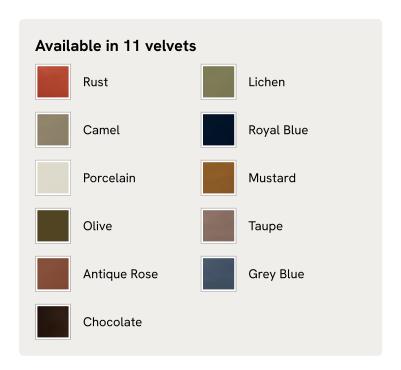

# Marcia Bench, Porcelain Velvet

£1,295 Regular price £1,101 Member price

The relaxed silhouette is finished with feather-wrapped cushions upholstered in velvet.

Designed as part of our Marcia collection, this bench similarly echoes the relaxed social setting of Shoreditch House. Secured by a solid oak framing at either side, its silhouette is fitted with a feather-wrapped seat cushion and two bolster cushions fully upholstered in velvet in our made-to-order palette.