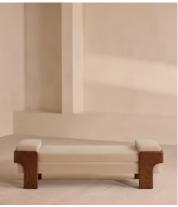

# Marcia Bench, Porcelain Velvet

£1,295 Regular price £1,101 Member price

The relaxed silhouette is finished with feather-wrapped cushions upholstered in velvet.

Designed as part of our Marcia collection, this bench similarly echoes the relaxed social setting of Shoreditch House. Secured by a solid oak framing at either side, its silhouette is fitted with a feather-wrapped seat cushion and two bolster cushions fully upholstered in velvet in our made-to-order palette.

### **Details**

Fabric: 85% Cotton, 15% Polyester (100% Cotton Pile)

Feet: Oak

Frame: Oak and Birch
Removable cushions: Yes
Removable legs: No
Seat depth: 45cm
Seat height: 46cm

Seat width: 164cm

Care instructions: Professional Upholstery Cleaning only