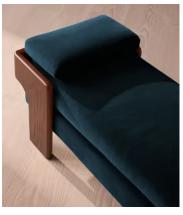

# Marcia Bench, Royal Blue Velvet

\$1,695 Regular price \$1,441 Member price

The relaxed silhouette is finished with feather-wrapped cushions upholstered in velvet.

Designed as part of our Marcia collection, this bench similarly echoes the relaxed social setting of Shoreditch House. Secured by a solid oak framing at either side, its silhouette is fitted with a feather-wrapped seat cushion and two bolster cushions fully upholstered in velvet in our made-to-order palette.

### **Details**

Fabric: 85% Cotton, 15% Polyester (100% Cotton Pile)

Feet: Oak

Frame: Oak and Birch
Removable cushions: Yes

Removable legs: No Seat depth: 17.7" Seat height: 18.1" Seat width: 64.6"

Care instructions: Professional Upholstery Cleaning only