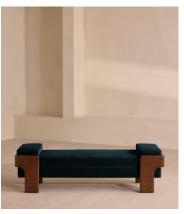

# Marcia Bench, Royal Blue Velvet

\$1,695 Regular price \$1,441 Member price

The relaxed silhouette is finished with feather-wrapped cushions upholstered in velvet.

Designed as part of our Marcia collection, this bench similarly echoes the relaxed social setting of Shoreditch House. Secured by a solid oak framing at either side, its silhouette is fitted with a feather-wrapped seat cushion and two bolster cushions fully upholstered in velvet in our made-to-order palette.