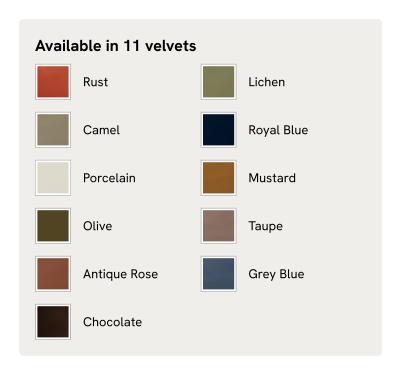

# Marcia Bench, Royal Blue Velvet

\$1,695 Regular price \$1,441 Member price

The relaxed silhouette is finished with feather-wrapped cushions upholstered in velvet.

Designed as part of our Marcia collection, this bench similarly echoes the relaxed social setting of Shoreditch House. Secured by a solid oak framing at either side, its silhouette is fitted with a feather-wrapped seat cushion and two bolster cushions fully upholstered in velvet in our made-to-order palette.