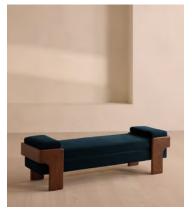

# Marcia Bench, Royal Blue Velvet

\$1,695 Regular price \$1,441 Member price

The relaxed silhouette is finished with feather-wrapped cushions upholstered in velvet.

Designed as part of our Marcia collection, this bench similarly echoes the relaxed social setting of Shoreditch House. Secured by a solid oak framing at either side, its silhouette is fitted with a feather-wrapped seat cushion and two bolster cushions fully upholstered in velvet in our made-to-order palette.