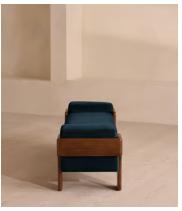

# Marcia Bench, Royal Blue Velvet

\$1,695 Regular price \$1,441 Member price

The relaxed silhouette is finished with feather-wrapped cushions upholstered in velvet.

Designed as part of our Marcia collection, this bench similarly echoes the relaxed social setting of Shoreditch House. Secured by a solid oak framing at either side, its silhouette is fitted with a feather-wrapped seat cushion and two bolster cushions fully upholstered in velvet in our made-to-order palette.

### **Dimensions**

Dimensions: H53 x W170 x D50cm / H21 x W67 x D20"

**Weight:** 41kg / 90.4lbs

Packaged dimensions:  $H58 \times W183 \times D62cm / H22.8 \times W72 \times D24.4$ "