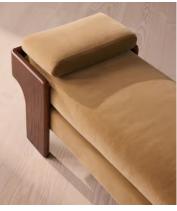

# Marcia Bench, Camel Velvet

£1,295 Regular price £1,101 Member price

The relaxed silhouette is finished with feather-wrapped cushions upholstered in velvet.

Designed as part of our Marcia collection, this bench similarly echoes the relaxed social setting of Shoreditch House. Secured by a solid oak framing at either side, its silhouette is fitted with a feather-wrapped seat cushion and two bolster cushions fully upholstered in velvet in our made-to-order palette.

### **Details**

Fabric: 85% Cotton, 15% Polyester (100% Cotton Pile)

Feet: Oak

Frame: Oak and Birch Removable cushions: Yes

Removable legs: No Seat depth: 45cm Seat height: 46cm Seat width: 164cm

Care instructions: Professional Upholstery Cleaning only