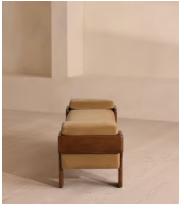

# Marcia Bench, Camel Velvet

£1,295 Regular price £1,101 Member price

The relaxed silhouette is finished with feather-wrapped cushions upholstered in velvet.

Designed as part of our Marcia collection, this bench similarly echoes the relaxed social setting of Shoreditch House. Secured by a solid oak framing at either side, its silhouette is fitted with a feather-wrapped seat cushion and two bolster cushions fully upholstered in velvet in our made-to-order palette.

### **Details**

Fabric: 85% Cotton, 15% Polyester (100% Cotton Pile)

Feet: Oak

Frame: Oak and Birch Removable cushions: Yes

Removable legs: No Seat depth: 45cm Seat height: 46cm Seat width: 164cm

Care instructions: Professional Upholstery Cleaning only