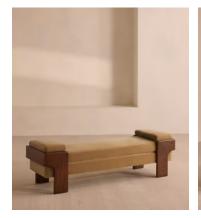

# Marcia Bench, Camel Velvet

£1,295 Regular price £1,101 Member price

The relaxed silhouette is finished with feather-wrapped cushions upholstered in velvet.

Designed as part of our Marcia collection, this bench similarly echoes the relaxed social setting of Shoreditch House. Secured by a solid oak framing at either side, its silhouette is fitted with a feather-wrapped seat cushion and two bolster cushions fully upholstered in velvet in our made-to-order palette.

### **Details**

Fabric: 85% Cotton, 15% Polyester (100% Cotton Pile)

Feet: Oak

Frame: Oak and Birch Removable cushions: Yes

Removable legs: No Seat depth: 45cm Seat height: 46cm Seat width: 164cm

Care instructions: Professional Upholstery Cleaning only