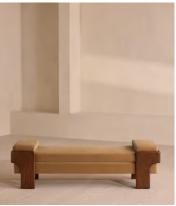

# Marcia Bench, Camel Velvet

£1,295 Regular price £1,101 Member price

The relaxed silhouette is finished with feather-wrapped cushions upholstered in velvet.

Designed as part of our Marcia collection, this bench similarly echoes the relaxed social setting of Shoreditch House. Secured by a solid oak framing at either side, its silhouette is fitted with a feather-wrapped seat cushion and two bolster cushions fully upholstered in velvet in our made-to-order palette.

### **Details**

Fabric: 85% Cotton, 15% Polyester (100% Cotton Pile)

Feet: Oak

Frame: Oak and Birch Removable cushions: Yes

Removable legs: No Seat depth: 45cm Seat height: 46cm Seat width: 164cm

Care instructions: Professional Upholstery Cleaning only