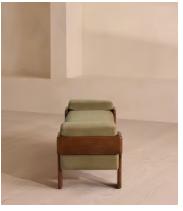

# Marcia Bench, Lichen Velvet

\$1,695 Regular price \$1,441 Member price

The relaxed silhouette is finished with feather-wrapped cushions upholstered in leather.

Designed as part of our Marcia collection, this bench similarly echoes the relaxed social setting of Shoreditch House. Secured by a solid oak framing at either side, its silhouette is fitted with a feather-wrapped seat cushion and two bolster cushions fully upholstered in leather in a choice of made-to-order shades.

#### **Dimensions**

Dimensions: H53 x W170 x D50cm / H21 x W67 x D20"

**Weight:** 41kg / 90.4lbs

Packaged dimensions:  $H58 \times W183 \times D62cm / H22.8 \times W72 \times D24.4$ "

### **Details**

Fabric: 85% Cotton, 15% Polyester (100% Cotton Pile)

Feet: Oak

Frame: Oak and Birch
Removable cushions: Yes

Removable legs: No Seat depth: 17.7" Seat height: 18.1" Seat width: 64.6"

Care instructions: Professional Upholstery Cleaning only