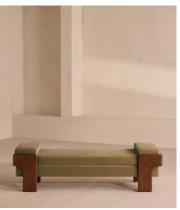

# Marcia Bench, Lichen Velvet

\$1,695 Regular price \$1,441 Member price

The relaxed silhouette is finished with feather-wrapped cushions upholstered in leather.

Designed as part of our Marcia collection, this bench similarly echoes the relaxed social setting of Shoreditch House. Secured by a solid oak framing at either side, its silhouette is fitted with a feather-wrapped seat cushion and two bolster cushions fully upholstered in leather in a choice of made-to-order shades.

#### **Dimensions**

Dimensions: H53 x W170 x D50cm / H21 x W67 x D20"

**Weight:** 41kg / 90.4lbs

Packaged dimensions:  $H58 \times W183 \times D62cm / H22.8 \times W72 \times D24.4$ "

### **Details**

Fabric: 85% Cotton, 15% Polyester (100% Cotton Pile)

Feet: Oak

Frame: Oak and Birch
Removable cushions: Yes

Removable legs: No Seat depth: 17.7" Seat height: 18.1" Seat width: 64.6"

Care instructions: Professional Upholstery Cleaning only