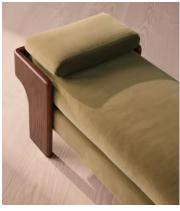

# Marcia Bench, Lichen Velvet

\$1,695 Regular price \$1,441 Member price

The relaxed silhouette is finished with feather-wrapped cushions upholstered in leather.

Designed as part of our Marcia collection, this bench similarly echoes the relaxed social setting of Shoreditch House. Secured by a solid oak framing at either side, its silhouette is fitted with a feather-wrapped seat cushion and two bolster cushions fully upholstered in leather in a choice of made-to-order shades.

### **Details**

Fabric: 85% Cotton, 15% Polyester (100% Cotton Pile)

Feet: Oak

Frame: Oak and Birch
Removable cushions: Yes

Removable legs: No Seat depth: 17.7" Seat height: 18.1" Seat width: 64.6"

Care instructions: Professional Upholstery Cleaning only