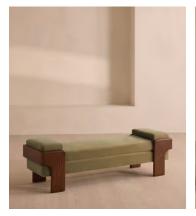

# Marcia Bench, Lichen Velvet

\$1,695 Regular price \$1,441 Member price

The relaxed silhouette is finished with feather-wrapped cushions upholstered in leather.

Designed as part of our Marcia collection, this bench similarly echoes the relaxed social setting of Shoreditch House. Secured by a solid oak framing at either side, its silhouette is fitted with a feather-wrapped seat cushion and two bolster cushions fully upholstered in leather in a choice of made-to-order shades.

#### **Dimensions**

Dimensions: H53 x W170 x D50cm / H21 x W67 x D20"

**Weight:** 41kg / 90.4lbs

Packaged dimensions:  $H58 \times W183 \times D62cm / H22.8 \times W72 \times D24.4$ "

### **Details**

Fabric: 85% Cotton, 15% Polyester (100% Cotton Pile)

Feet: Oak

Frame: Oak and Birch
Removable cushions: Yes

Removable legs: No Seat depth: 17.7" Seat height: 18.1" Seat width: 64.6"

Care instructions: Professional Upholstery Cleaning only