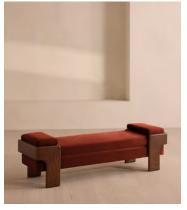

# Marcia Bench, Rust Velvet

£1,295 Regular price £1,101 Member price

The relaxed silhouette is finished with feather-wrapped cushions upholstered in velvet.

Designed as part of our Marcia collection, this bench similarly echoes the relaxed social setting of Shoreditch House. Secured by a solid oak framing at either side, its silhouette is fitted with a feather-wrapped seat cushion and two bolster cushions fully upholstered in velvet in our made-to-order palette.

### **Dimensions**

**Dimensions:** H53 x W170 x D50cm / H21 x W67 x D20"

Weight: 41kg / 90.4lbs

Packaged dimensions:  $H58 \times W183 \times D62cm / H22.8 \times W72 \times D24.4$ "

Packaged weight: 41kg / 90.4lbs

### **Details**

Fabric: 85% Cotton, 15% Polyester (100% Cotton Pile)

Feet: Oak

Frame: Oak and Birch
Removable cushions: Yes
Removable legs: No

Seat depth: 45cm Seat height: 46cm Seat width: 164cm

Care instructions: Professional Upholstery Cleaning only