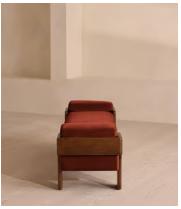

# Marcia Bench, Rust Velvet

£1,295 Regular price £1,101 Member price

The relaxed silhouette is finished with feather-wrapped cushions upholstered in velvet.

Designed as part of our Marcia collection, this bench similarly echoes the relaxed social setting of Shoreditch House. Secured by a solid oak framing at either side, its silhouette is fitted with a feather-wrapped seat cushion and two bolster cushions fully upholstered in velvet in our made-to-order palette.

### **Dimensions**

**Dimensions:** H53 x W170 x D50cm / H21 x W67 x D20"

Weight: 41kg / 90.4lbs

Packaged dimensions:  $H58 \times W183 \times D62cm / H22.8 \times W72 \times D24.4$ "

Packaged weight: 41kg / 90.4lbs

### **Details**

Fabric: 85% Cotton, 15% Polyester (100% Cotton Pile)

Feet: Oak

Frame: Oak and Birch
Removable cushions: Yes
Removable legs: No

Seat depth: 45cm Seat height: 46cm Seat width: 164cm

Care instructions: Professional Upholstery Cleaning only