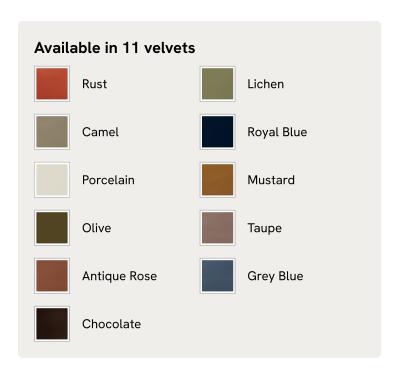

igned as part of our Marcia collection, this bench similarly echoes the relaxed social setting of Shoreditch House. Secured by a solid oak framing at either side, its silhouette is fitted with a feather-wrapped seat cushion and two bolster cushions fully upholstered in velvet in our made-to-order palette.

### **Dimensions**

**Dimensions:** H53 x W170 x D50cm / H21 x W67 x D20"

Weight: 41kg / 90.4lbs

Packaged dimensions:  $H58 \times W183 \times D62cm / H22.8 \times W72 \times D24.4$ "

Packaged weight: 41kg / 90.4lbs

### **Details**

Fabric: 85% Cotton, 15% Polyester (100% Cotton Pile)

Feet: Oak

Frame: Oak and Birch
Removable cushions: Yes
Removable legs: No

Seat depth: 45cm Seat height: 46cm Seat width: 164cm

Care instructions: Professional Upholstery Cleaning only

# SOHO HOME