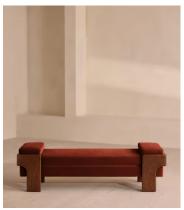

# Marcia Bench, Rust Velvet

£1,295 Regular price £1,101 Member price

The relaxed silhouette is finished with feather-wrapped cushions upholstered in velvet.

Designed as part of our Marcia collection, this bench similarly echoes the relaxed social setting of Shoreditch House. Secured by a solid oak framing at either side, its silhouette is fitted with a feather-wrapped seat cushion and two bolster cushions fully upholstered in velvet in our made-to-order palette.

### **Dimensions**

**Dimensions:** H53 x W170 x D50cm / H21 x W67 x D20"

Weight: 41kg / 90.4lbs

Packaged dimensions:  $H58 \times W183 \times D62cm / H22.8 \times W72 \times D24.4$ "

Packaged weight: 41kg / 90.4lbs

### **Details**

Fabric: 85% Cotton, 15% Polyester (100% Cotton Pile)

Feet: Oak

Frame: Oak and Birch
Removable cushions: Yes
Removable legs: No

Seat depth: 45cm Seat height: 46cm Seat width: 164cm

Care instructions: Professional Upholstery Cleaning only