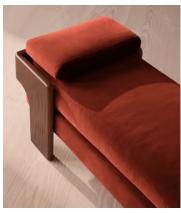

# Marcia Bench, Rust Velvet

£1,295 Regular price £1,101 Member price

The relaxed silhouette is finished with feather-wrapped cushions upholstered in velvet.

Designed as part of our Marcia collection, this bench similarly echoes the relaxed social setting of Shoreditch House. Secured by a solid oak framing at either side, its silhouette is fitted with a feather-wrapped seat cushion and two bolster cushions fully upholstered in velvet in our made-to-order palette.

### **Details**

Fabric: 85% Cotton, 15% Polyester (100% Cotton Pile)

Feet: Oak

Frame: Oak and Birch
Removable cushions: Yes
Removable legs: No

Seat depth: 45cm Seat height: 46cm Seat width: 164cm

Care instructions: Professional Upholstery Cleaning only