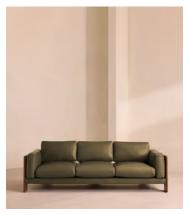

# Marcia Three Seater Sofa, Leather, Moss

£6,495 Regular price £5,521 Member price

A laid-back silhouette combines a solid oak frame with fully reversible, feather-wrapped cushions upholstered in leather.

Echoing the relaxed social setting of Shoreditch House, the Marcia three-seater sofa has a laid-back silhouette carved from solid oak. Its feather-wrapped cushions are fully reversible, and come upholstered in leather in select made-to-order colours.