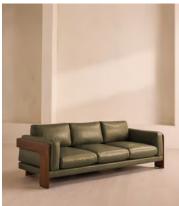

# Marcia Three Seater Sofa, Leather, Moss

£6,495 Regular price £5,521 Member price

A laid-back silhouette combines a solid oak frame with fully reversible, feather-wrapped cushions upholstered in leather.

Echoing the relaxed social setting of Shoreditch House, the Marcia three-seater sofa has a laid-back silhouette carved from solid oak. Its feather-wrapped cushions are fully reversible, and come upholstered in leather in select made-to-order colours.