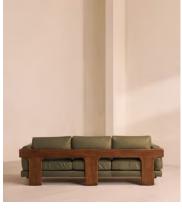

# Marcia Three Seater Sofa, Leather, Moss

£6,495 Regular price £5,521 Member price

A laid-back silhouette combines a solid oak frame with fully reversible, feather-wrapped cushions upholstered in leather.

Echoing the relaxed social setting of Shoreditch House, the Marcia three-seater sofa has a laid-back silhouette carved from solid oak. Its feather-wrapped cushions are fully reversible, and come upholstered in leather in select made-to-order colours.