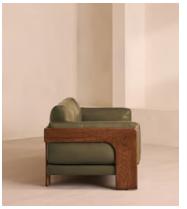

## **Dimensions**

Dimensions: H78 x W221 x D87cm / H31 x W87 x D34"

Weight: 80kg / 176.4lbs

Packaged dimensions: H72 x W231 x D97cm / H28.3 x W90.9 x D38.2"

### **Details**

Arm height: 62cm

Fabric: 100% Leather

Feet: Oak

Removable cushions: Yes

Removable legs: No Seat depth: 59cm Seat height: 42cm Seat width: 178cm

Care instructions: Professional upholstery cleaning only