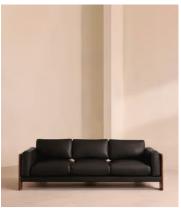

# Marcia Three Seater Sofa, Leather, Black

£6,495 Regular price £5,521 Member price

A laid-back silhouette combines a solid oak frame with fully reversible, feather-wrapped cushions upholstered in leather.

Echoing the relaxed social setting of Shoreditch House, the Marcia three-seater sofa has a laid-back silhouette carved from solid oak. Its feather-wrapped cushions are fully reversible, and come upholstered in leather in select made-to-order colours.