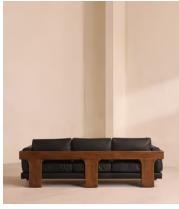

## **Dimensions**

Dimensions: H78 x W221 x D87cm / H31 x W87 x D34"

Weight: 80kg / 176.4lbs

Packaged dimensions: H72 x W231 x D97cm / H28.3 x W90.9 x D38.2"