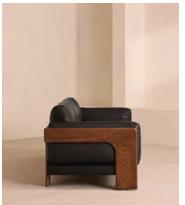

### **Details**

Arm height: 62cm

Fabric: 100% Leather

Feet: Oak

Removable cushions: Yes

Removable legs: No Seat depth: 59cm Seat height: 42cm Seat width: 178cm

Care instructions: Professional upholstery cleaning only