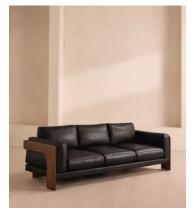

# Marcia Three Seater Sofa, Leather, Black

£6,495 Regular price £5,521 Member price

A laid-back silhouette combines a solid oak frame with fully reversible, feather-wrapped cushions upholstered in leather.

Echoing the relaxed social setting of Shoreditch House, the Marcia three-seater sofa has a laid-back silhouette carved from solid oak. Its feather-wrapped cushions are fully reversible, and come upholstered in leather in select made-to-order colours.