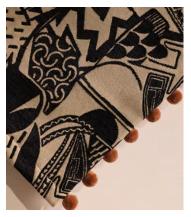

## Daxton Bedspread, 130 x 290cm

£795 Regular price £676 Member price

This abstract pattern was hand-painted by our design team before being transformed into a woven jacquard fabric.

The abstract composition of our Daxton bedspread's colourful pattern draws inspiration from the history and setting of Soho House Barcelona, offset by a rose-toned pom-pom trim.