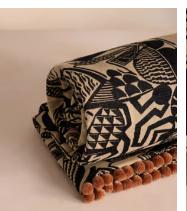

## Daxton Bedspread, 130 x 290cm

£795 Regular price £676 Member price

This abstract pattern was hand-painted by our design team before being transformed into a woven jacquard fabric.

The abstract composition of our Daxton bedspread's colourful pattern draws inspiration from the history and setting of Soho House Barcelona, offset by a rose-toned pom-pom trim.