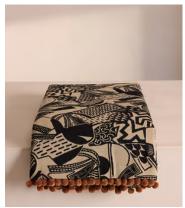

## Daxton Bedspread, 130 x 290cm

£795 Regular price £676 Member price

This abstract pattern was hand-painted by our design team before being transformed into a woven jacquard fabric.

The abstract composition of our Daxton bedspread's colourful pattern draws inspiration from the history and setting of Soho House Barcelona, offset by a rose-toned pom-pom trim.