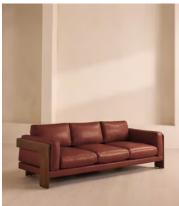

# Marcia Three Seater Sofa, Leather, Sangria

£6,495 Regular price £5,521 Member price

A laid-back silhouette combines a solid oak frame with fully reversible, feather-wrapped cushions upholstered in leather.

Echoing the relaxed social setting of Shoreditch House, the Marcia three-seater sofa has a laid-back silhouette carved from solid oak. Its feather-wrapped cushions are fully reversible, and come upholstered in leather in select made-to-order colours.