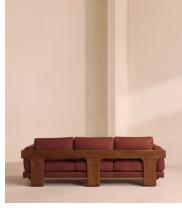

# Marcia Three Seater Sofa, Leather, Sangria

£6,495 Regular price £5,521 Member price

A laid-back silhouette combines a solid oak frame with fully reversible, feather-wrapped cushions upholstered in leather.

Echoing the relaxed social setting of Shoreditch House, the Marcia three-seater sofa has a laid-back silhouette carved from solid oak. Its feather-wrapped cushions are fully reversible, and come upholstered in leather in select made-to-order colours.