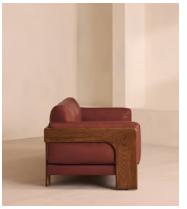

### **Dimensions**

Dimensions: H78 x W221 x D87cm / H31 x W87 x D34"

Weight: 80kg / 176.4lbs

Packaged dimensions: H72 x W231 x D97cm / H28.3 x W90.9 x D38.2"

## **Details**

Arm height: 62cm
Fabric: 100% Leather

\_\_\_\_\_

Feet: Oak

Removable cushions: Yes

Removable legs: No Seat depth: 59cm Seat height: 42cm Seat width: 178cm

Care instructions: Professional upholstery cleaning only