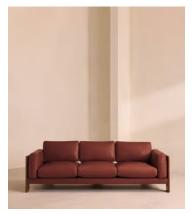

# Marcia Three Seater Sofa, Leather, Sangria

£6,495 Regular price £5,521 Member price

A laid-back silhouette combines a solid oak frame with fully reversible, feather-wrapped cushions upholstered in leather.

Echoing the relaxed social setting of Shoreditch House, the Marcia three-seater sofa has a laid-back silhouette carved from solid oak. Its feather-wrapped cushions are fully reversible, and come upholstered in leather in select made-to-order colours.