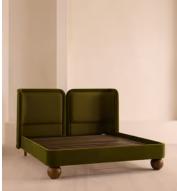

Vertically split through the middle to create a balanced, symmetrical silhouette, the headboard of our Willem bed curves inwards at either side for an enveloping finish. The frame is grounded by large bun feet carved from solid oak, and finished in a mix of olive velvet and linen upholstery.