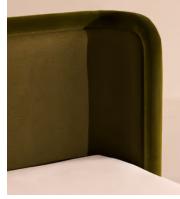

Vertically split through the middle to create a balanced, symmetrical silhouette, the headboard of our Willem bed curves inwards at either side for an enveloping finish. The frame is grounded by large bun feet carved from solid oak, and finished in a mix of olive velvet and linen upholstery.