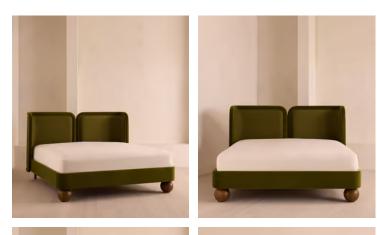

# Willem Bed, Superking, Velvet & Linen, Olive

£4,995 Regular price £4,246 Member price

A vertically split headboard in velvet and linen upholstery curves in at either side to create a cosy, cocooning silhouette.

Vertically split through the middle to create a balanced, symmetrical silhouette, the headboard of our Willem bed curves inwards at either side for an enveloping finish. The frame is grounded by large bun feet carved from solid oak, and finished in a mix of olive velvet and linen upholstery.